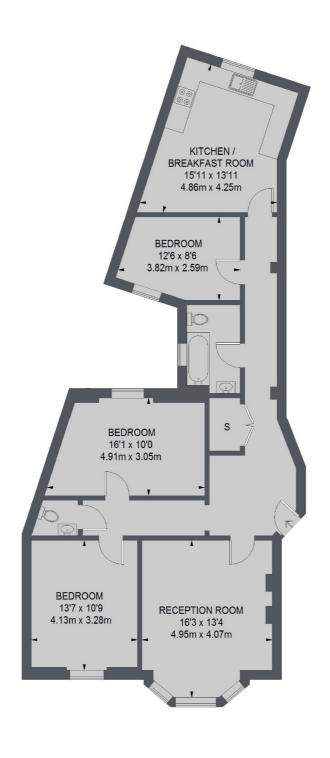

## Fulham Road, SW10

£923 Per week

A magnificent mansion flat featuring three double bedrooms located in Chelsea. Situated on the fourth floor of this distinguished red brick building, the property boasts a spacious eat-in kitchen at the rear, a bay-fronted reception room, and a bathroom with a separate W.C.

## Fulham Road, London, SW10

TOTAL APPROX. FLOOR AREA 1104 SQ. FT. (102.6 SQ. M.)

South Kensington