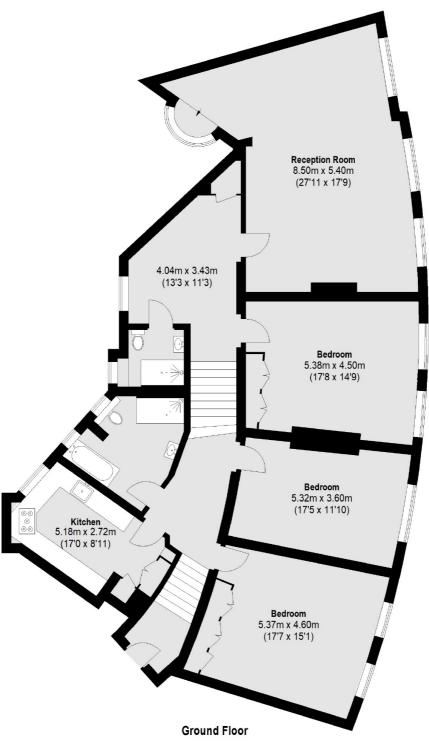

## **Prince Consort Road, SW7**

An impressive three-bedroom property located in this prestigious portered building. The reception room, with its grand decor and high ceilings, is ideal for hosting large dinner parties.

A three-bedroom apartment situated on the raised ground floor of this prestigious portered apartment block. The property features a spacious reception room with remarkable high ceilings, chandeliers, and ample space for a dining table, complemented by wood flooring throughout.

The separate, modern fitted kitchen is fully equipped and offers abundant cupboard space. Both bathrooms are contemporary and stylish.

Albert Court is one of the most esteemed portered developments in South Kensington, with an entrance hall that is impressive in its own right.

Three Double Bedrooms High Ceilings Separate Kitchen 24hr Porters Raised Ground Floor Wood Floors

## Prince Consort Road, London, SW7

Total area (approx.): 176.31 sq. m (1898 sq. ft)

South Kensington

London SW7 4NR

Lettings

020 7244 7711

144 Old Brompton Road