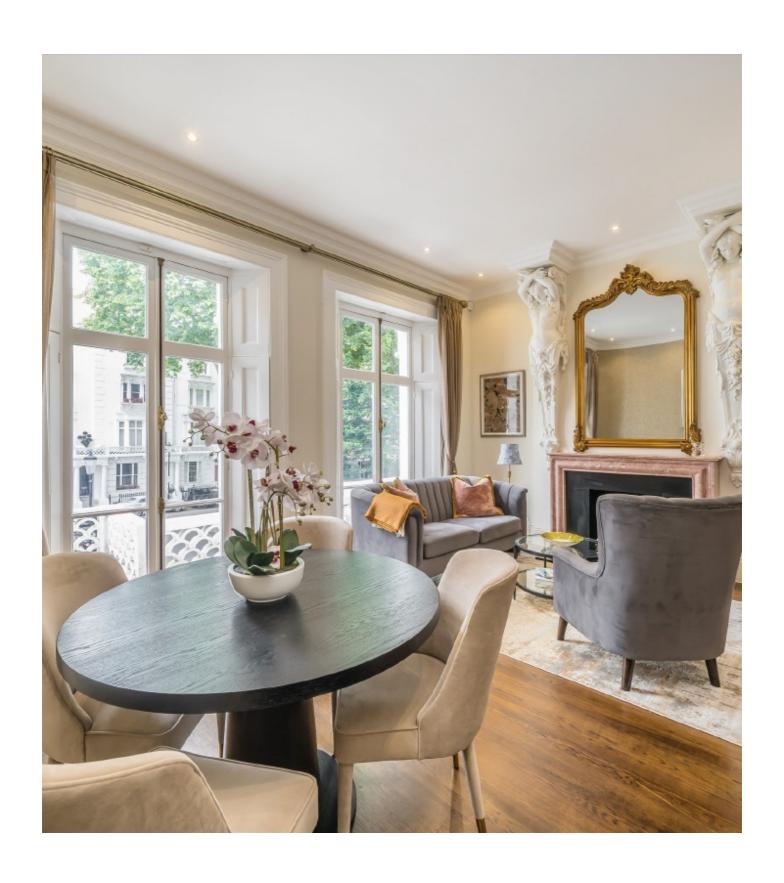

## Ovington Square, SW3

A truly stunning example of period charm, located on the raised ground floor of this exquisite stucco fronted building in the heart of Knightsbridge.

This area boasts a selection of exceptional restaurants, including Scalini on Walton Street, Zafferano on Lowndes Street, San Lorenzo on Beauchamp Place, and Amaya on Motcomb Street.

## **Features**

Two Bathroom
Two Bedroom
Excellent Location
Modern
First Floor
Balcony