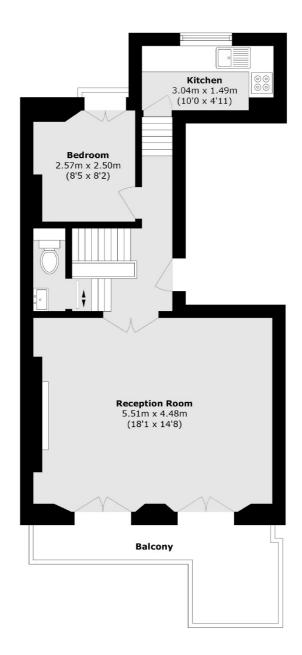

## Ovington Square, London, SW3

**Ground Floor** 

**First Floor** 

Total area (approx.): 76.8 sq. m (826.6 sq. ft)

Balcony area (approx.): 7.3 sq. m (78.5 sq. ft)

020 7244 7711