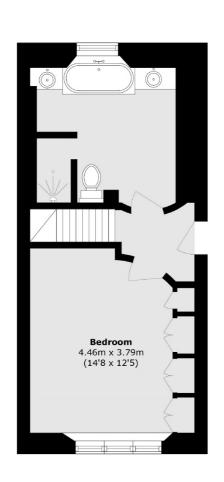

## Ovington Square, London, SW3

**Ground Floor** 

**First Floor** 

Total area (approx.): 76.8 sq. m (826.6 sq. ft)

Balcony area (approx.): 7.3 sq. m (78.5 sq. ft)

020 7244 7711