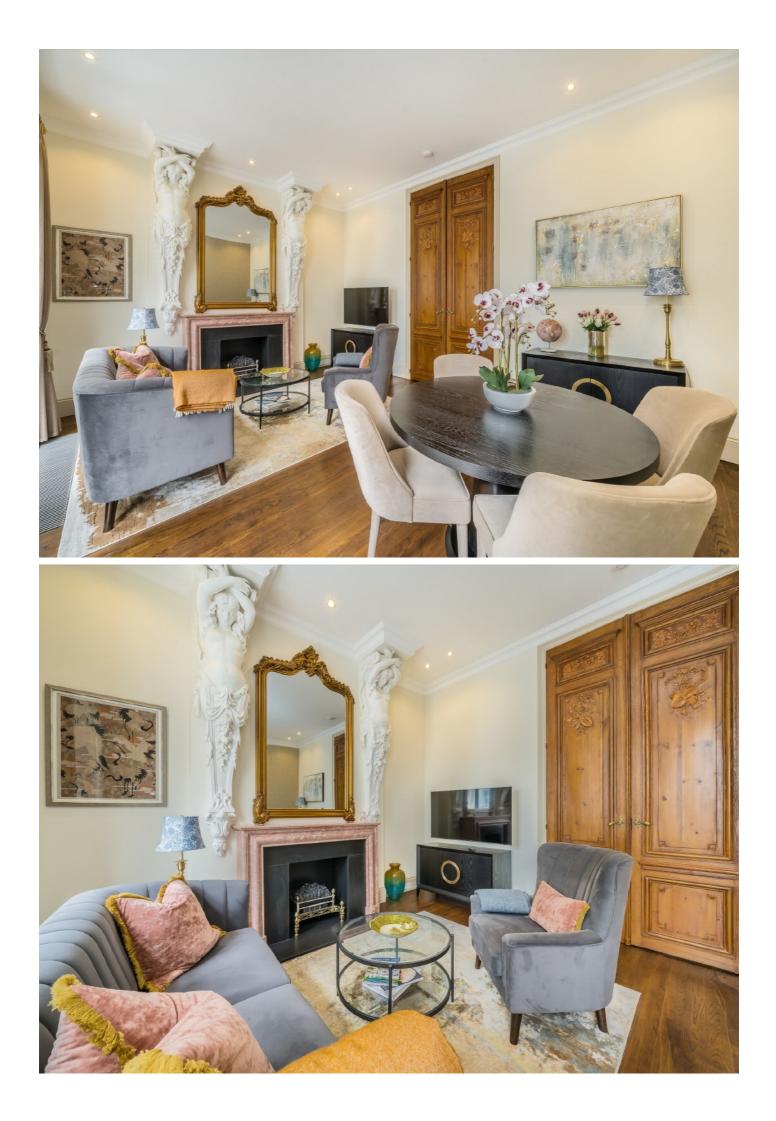

## **Ovington Square, SW3**

A truly stunning example of period charm, located on the raised ground floor of this exquisite stucco fronted building in the heart of Knightsbridge.

This area boasts a selection of exceptional restaurants, including Scalini on Walton Street, Zafferano on Lowndes Street, San Lorenzo on Beauchamp Place, and Amaya on Motcomb Street.

## Features

Two Bathroom Two Bedroom Excellent Location Modern First Floor Balcony