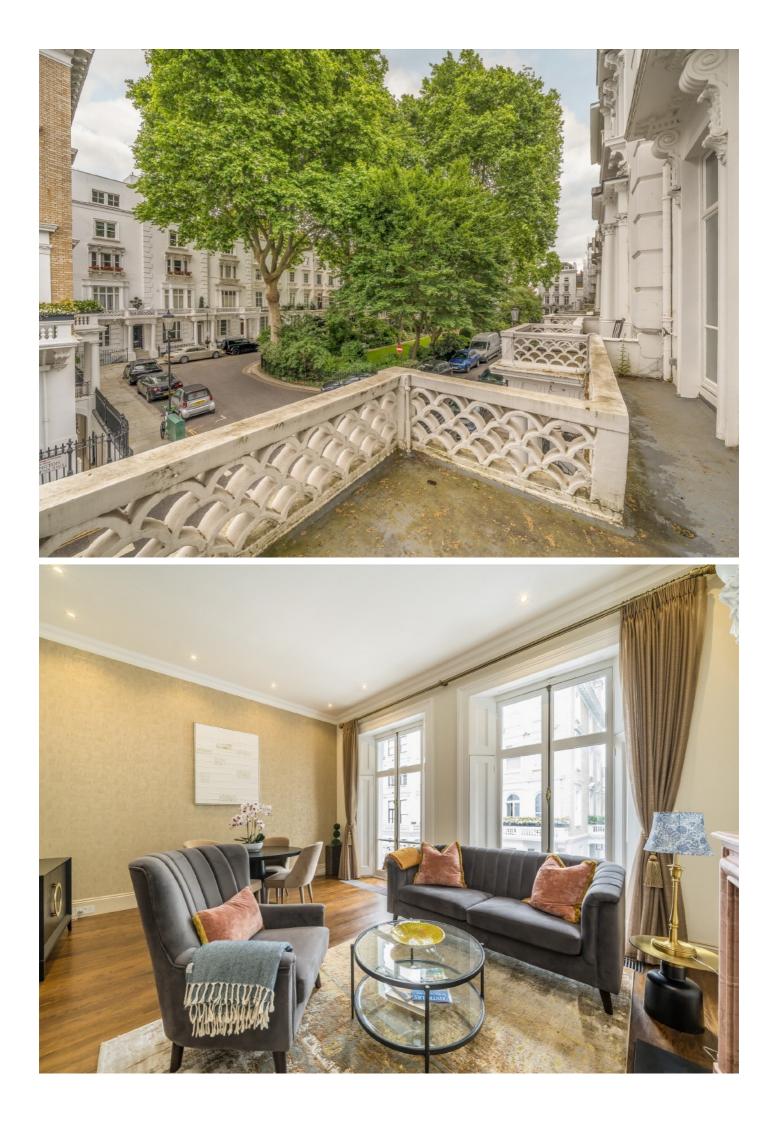

## **Ovington Square, SW3**

A truly stunning example of period charm, located on the raised ground floor of this exquisite stucco fronted building in the heart of Knightsbridge.

This area boasts a selection of exceptional restaurants, including Scalini on Walton Street, Zafferano on Lowndes Street, San Lorenzo on Beauchamp Place, and Amaya on Motcomb Street.

## Features

Two Bathroom Two Bedroom Excellent Location Modern First Floor Balcony