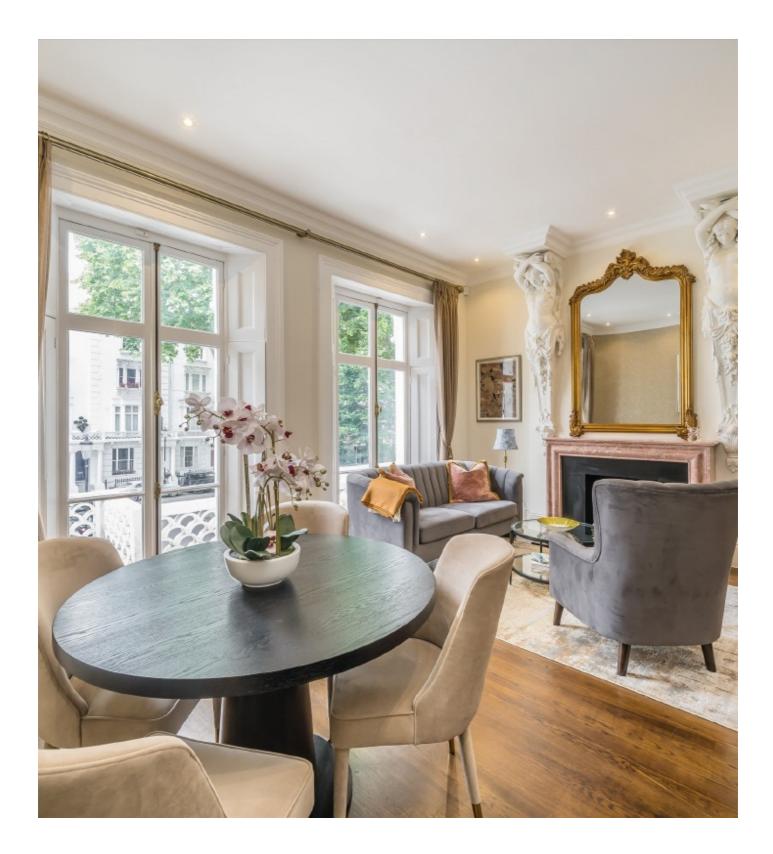

## **Ovington Square, SW3**

A truly stunning example of period charm, located on the raised ground floor of this exquisite stucco fronted building in the heart of Knightsbridge.

This area boasts a selection of exceptional restaurants, including Scalini on Walton Street, Zafferano on Lowndes Street, San Lorenzo on Beauchamp Place, and Amaya on Motcomb Street.

## Features

Two Bathroom Two Bedroom Excellent Location Modern First Floor Balcony