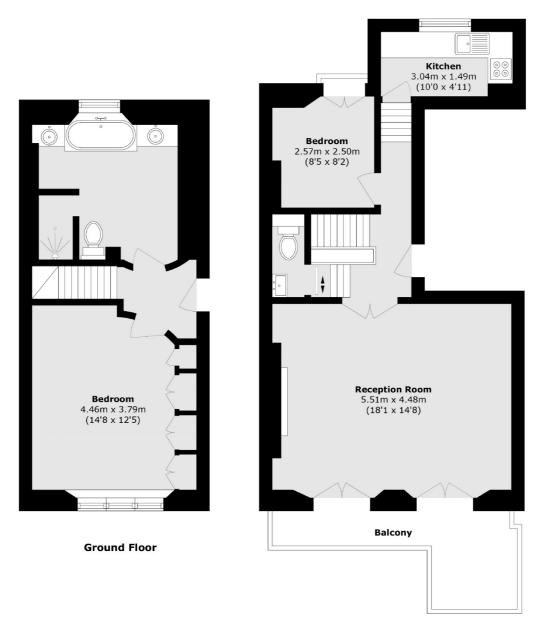

## Ovington Square, London, SW3

**First Floor** 

Total area (approx.): 76.8 sq. m (826.6 sq. ft)

Balcony area (approx.): 7.3 sq. m (78.5 sq. ft)

South Kensington 144 Old Brompton Road London SW7 4NR Lettings 020 7244 7711 Energy Rating: . We aim to make our particulars both accurate and reliable. However they are not guaranteed; nor do they form part of an offer or contract. If you require clarification on any points then please contact us, especially if you're traveling some distance to view. Please note that appliances and heating systems have not been tested and therefore no warranties can be given as to their good working order.