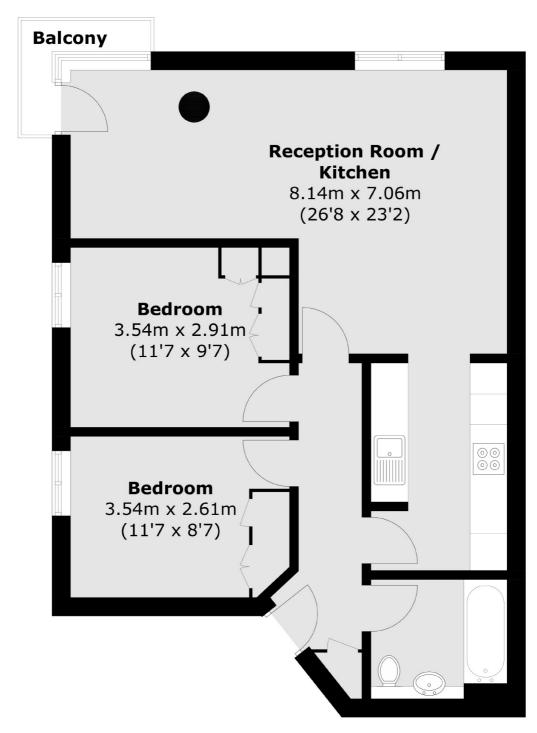

## Cromwell Road, London, SW7

Total area (approx.): 65.8 sq. m (708.2 sq. ft) Balcony: 1.7 sq. m (18.2 sq. ft)

South Kensington

London

Lettings

SW74NR

020 7244 7711

144 Old Brompton Road