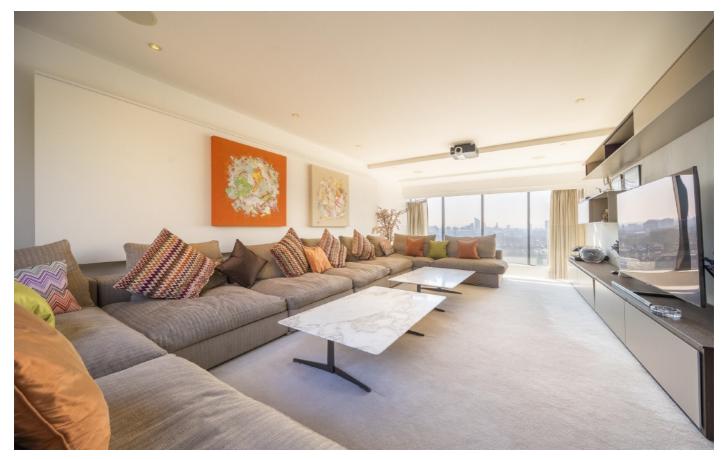

# Cromwell Road, SW7 £2,750,000

This exceptional penthouse apartment, located on the prestigious Cromwell Road, is presented in immaculate condition and offers a wealth of luxury and comfort. The apartment boasts an abundance of natural light and a spacious layout, making it the perfect urban retreat. The property features two large reception rooms, ideal for both relaxed living and elegant entertaining. The modern kitchen is designed with both functionality and style in mind, making it perfect for culinary enthusiasts. Comprising three generously sized double bedrooms, each with its own en-suite bathroom and dressing room, this penthouse offers privacy and luxury. The large roof terrace provides a fantastic space to unwind or entertain while enjoying stunning views.