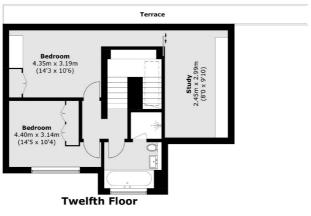

#### **Eleventh Floor**

#### **Tenth Floor**

Total area (approx.): 196.2 sq. m (2,111.8 sq. ft) Terrace: 42.8 sq. m (460.7 sq. ft)

0207 838 0108