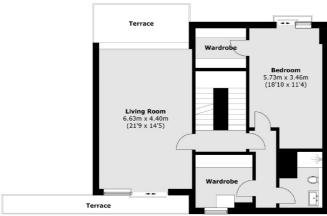

#### **Eleventh Floor**

#### **Tenth Floor**

Total area (approx.): 196.2 sq. m (2,111.8 sq. ft) Terrace: 42.8 sq. m (460.7 sq. ft)

0207 838 0108