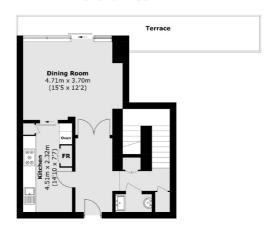

#### **Eleventh Floor**

#### **Tenth Floor**

Total area (approx.): 196.2 sq. m (2,111.8 sq. ft) Terrace: 42.8 sq. m (460.7 sq. ft)

0207 838 0108