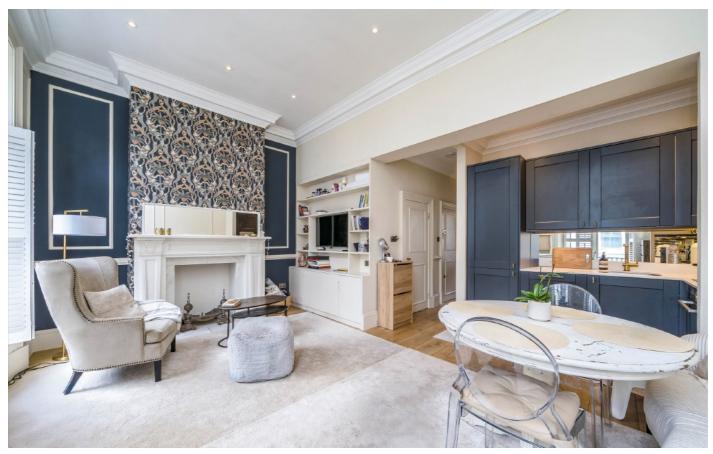

## Finborough Road, SW10

£675 Per week

This first-floor, one-bedroom property has undergone a comprehensive refurbishment and has been finished to an exceptional standard. Featuring wood flooring, a brandnew kitchen and bathroom, and fitted storage throughout, this property is ideally suited for a single professional or a couple.

## **Features**

One Bedroom
One Bathroom
Newly Refurbished
Balcony
Excellent Location
Ample Storage

Finborough Road, SW10