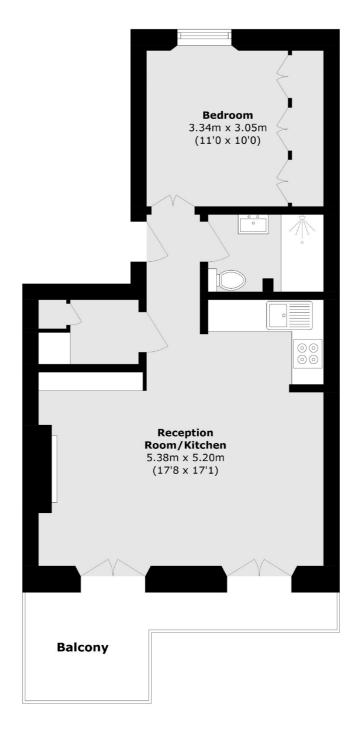

## Finborough Road, London, SW10

Total area (approx.): 44.2 sq. m (475.7 sq. ft) Balcony area (approx.): 7.2 sq. m (77.5 sq. ft)

South Kensington

London

Lettings

SW74NR

020 7244 7711

144 Old Brompton Road