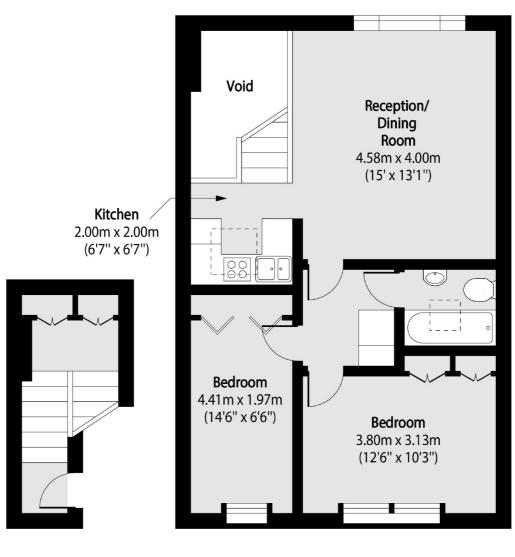

**Third Floor** 

Total area (approx): 57.88 sq m (623 sq. ft)

(Excluding Void)