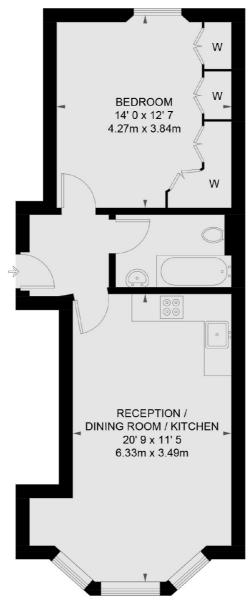

#### Ashburn Gardens, London, SW7

**RAISED GROUND FLOOR** 

TOTAL APPROX. FLOOR AREA 521 SQ. FT. (48.4 SQ. M.)

020 7244 7711