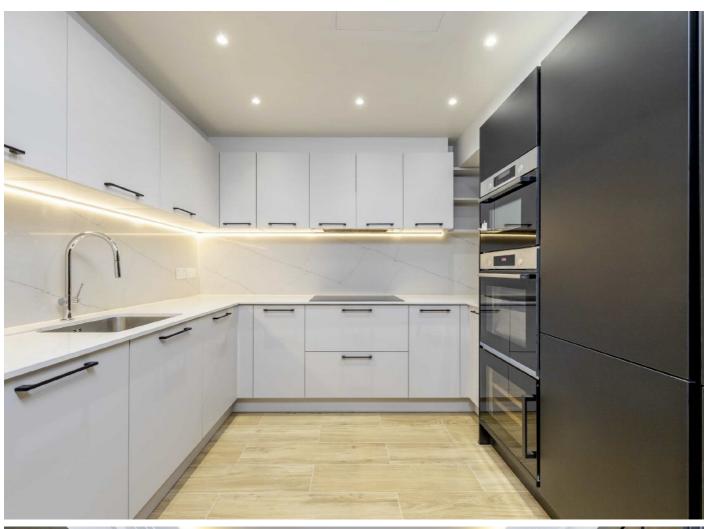

The property features a luminous reception room adorned with wooden flooring, three generously sized double bedrooms each equipped with built-in wardrobes, a contemporary two-piece bathroom complemented by a separate walk-in shower area, and a modern, well-appointed fitted kitchen.

## **Features**

Three Double Bedrooms 24 hour Porter/Concierge Sixth Floor (Lift Access) Modern Fitted Kitchen Wooden Flooring Built-in Storage