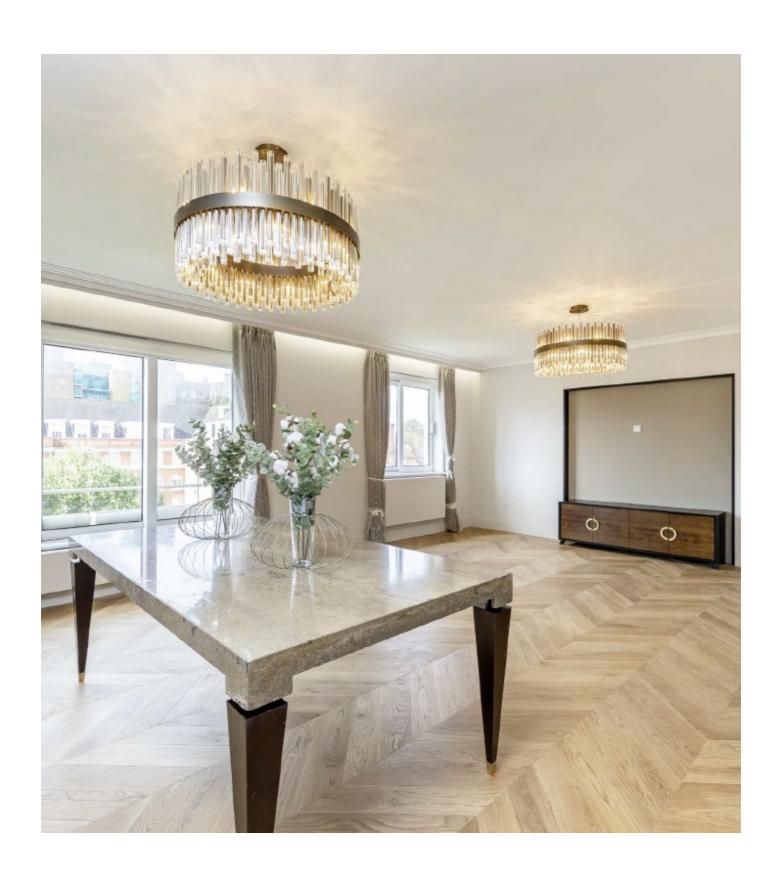

The property features a luminous reception room adorned with wooden flooring, three generously sized double bedrooms each equipped with built-in wardrobes, a contemporary two-piece bathroom complemented by a separate walk-in shower area, and a modern, well-appointed fitted kitchen.

## **Features**

Three Double Bedrooms 24 hour Porter/Concierge Sixth Floor (Lift Access) Modern Fitted Kitchen Wooden Flooring Built-in Storage