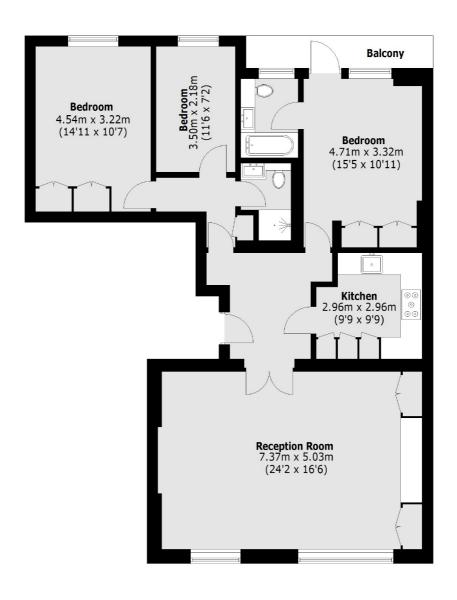

The property features a luminous reception room adorned with wooden flooring, three generously sized double bedrooms each equipped with built-in wardrobes, a contemporary two-piece bathroom complemented by a separate walk-in shower area, and a modern, well-appointed fitted kitchen.

## **Sixth Floor**

Total area (approx.): 106.5 sq. m (1,146.4 sq. ft) Balcony area: 4.7 sq. m (50.6 sq. ft)

South Kensington

London

Lettings

SW74NR

020 7244 7711

144 Old Brompton Road