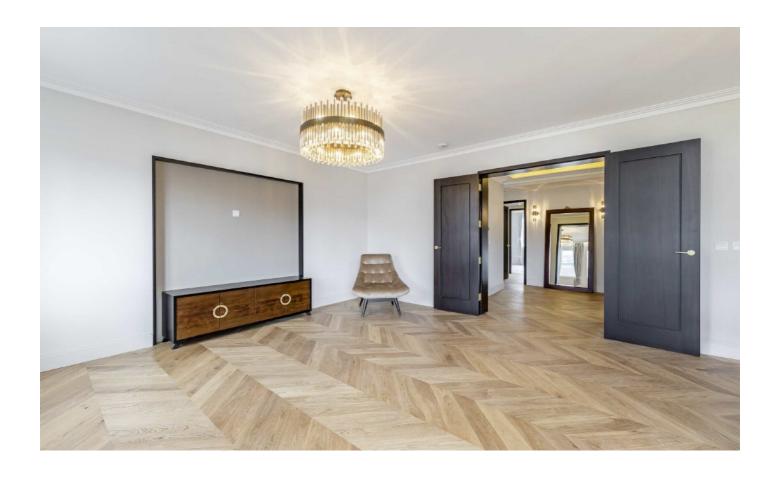

The property features a luminous reception room adorned with wooden flooring, three generously sized double bedrooms each equipped with built-in wardrobes, a contemporary two-piece bathroom complemented by a separate walk-in shower area, and a modern, well-appointed fitted kitchen.

## **Features**

Three Double Bedrooms 24 hour Porter/Concierge Sixth Floor (Lift Access) Modern Fitted Kitchen Wooden Flooring Built-in Storage