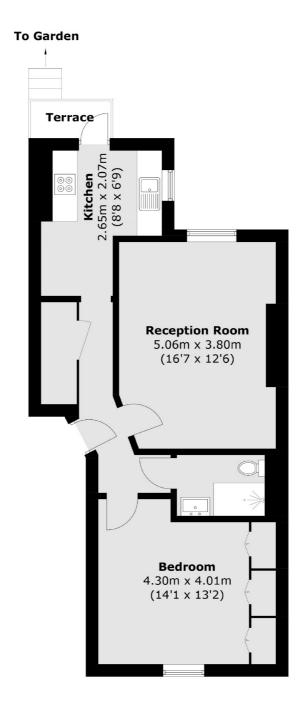

### **Raised Ground Floor**

Total area (approx.): 56.6 sq. m (609.2 sq. ft)
Terrace: 1.7 sq. m (18.2 sq. ft)

South Kensington

0207 838 0108

London

Sales

SW74NR

144 Old Brompton Road