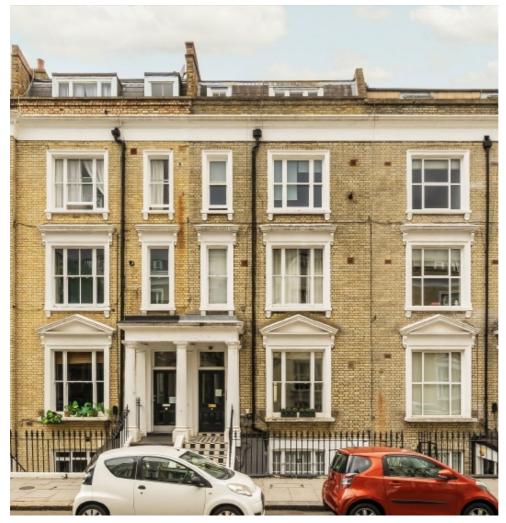

## Eardley Crescent, SW5 £725,000

This beautifully presented one-bedroom apartment offers generous living space and is located in one of Earl's Court's most desirable areas. Just a short walk from Earl's Court Tube Station, the property benefits from excellent transport links and a vibrant local community. Featuring high ceilings and large windows, the apartment is filled with natural light, creating a bright and airy atmosphere throughout. The spacious living area is perfect for both relaxing and entertaining. A standout feature is the large private rear garden, providing a rare outdoor retreat in this central London location.

Eardley Crescent is located between Warwick Road and Old Brompton Road. There are many amenities on Old Brompton Road itself, and Earls Court. Access out of London is easy on the A4 and the closest underground is Earls Court.