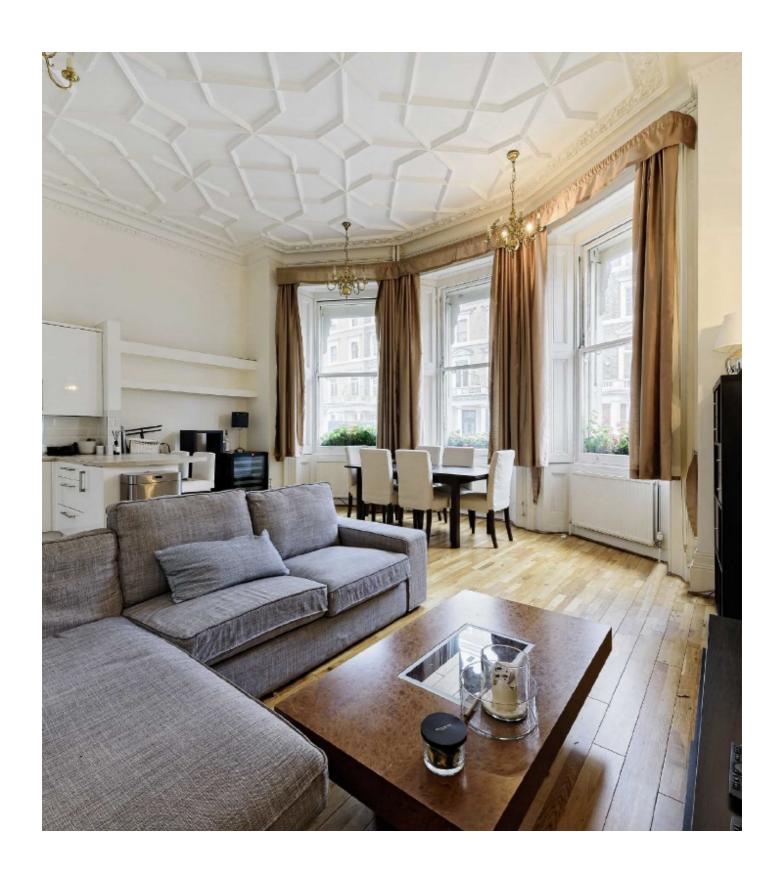

## Cornwall Gardens, SW7

A recently refurbished ground-floor property featuring two bedrooms and two bathrooms, situated on a garden square in South Kensington.

Conveniently located just 0.2 miles from Gloucester Road Tube Station and 0.6 miles from South Kensington Tube Station.

## **Features**

Raised Ground Floor Recently Refurbished High Specification Communal Gardens Two Bedrooms Two Bathrooms