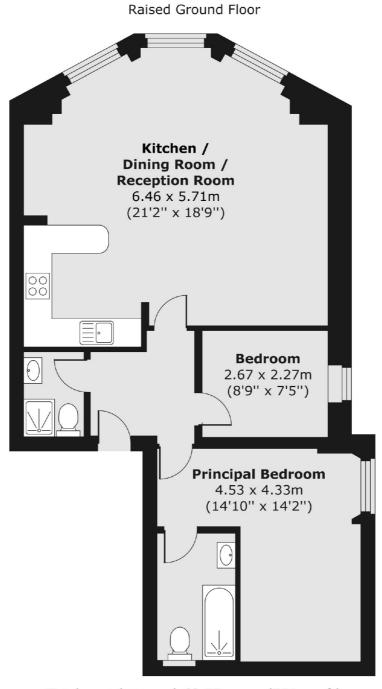

## Cornwall Gardens, London, SW7

Total area (approx.) 69.75 sq. m (751 sq. ft)

South Kensington

London

Lettings

SW74NR

020 7244 7711

144 Old Brompton Road