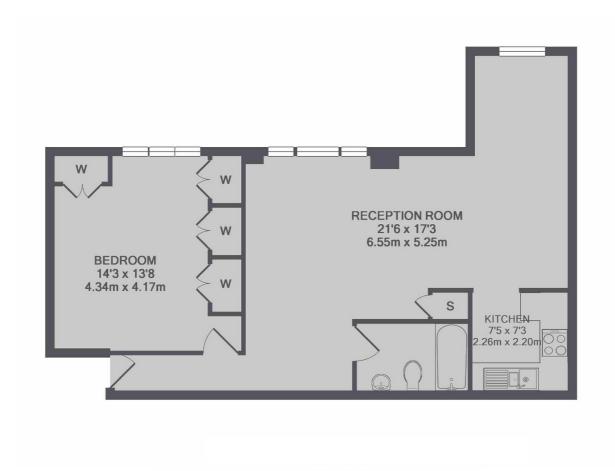

## Manson Place, London, SW7

TOTAL APPROX. FLOOR AREA 674 SQ.FT. (62.6 SQ.M.)

South Kensington

London

Lettings

SW74NR

020 7244 7711

144 Old Brompton Road