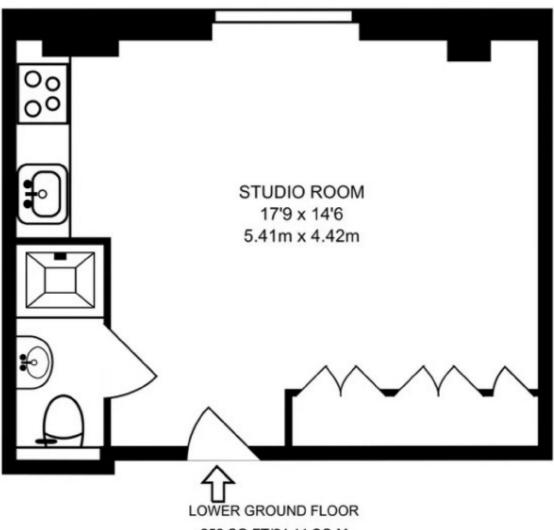

## Princes Gate, London, SW7

1

259 SQ FT/24.11 SQ M

South Kensington 144 Old Brompton Road London SW7 4NR Lettings 020 7244 7711 Energy Rating: D. We aim to make our particulars both accurate and reliable. However they are not guaranteed; nor do they form part of an offer or contract. If you require clarification on any points then please contact us, especially if you're traveling some distance to view. Please note that appliances and heating systems have not been tested and therefore no warranties can be given as to their good working order.