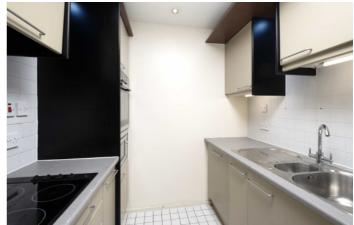

#### **Features**

Studio Apartment Separate Kitchen Separate Bathroom Balcony Porter Lift

# Cromwell Road, SW7

The property is neutrally decorated throughout and features a reception room/bedroom, a separate kitchen, a bathroom, and a spacious private balcony.