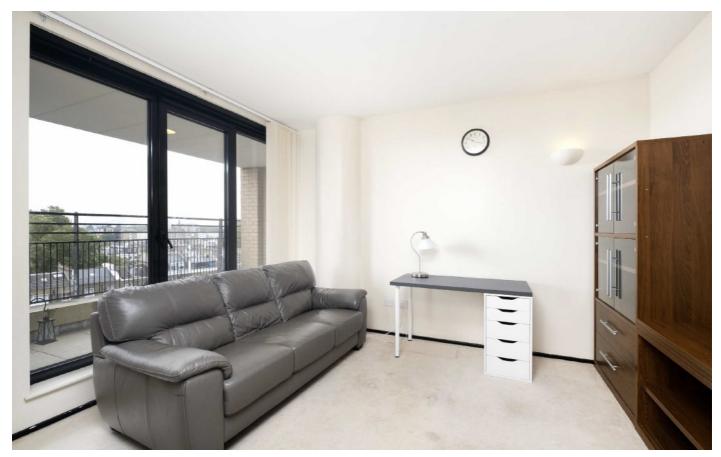

# Cromwell Road, SW7

The property is neutrally decorated throughout and features a reception room/bedroom, a separate kitchen, a bathroom, and a spacious private balcony.