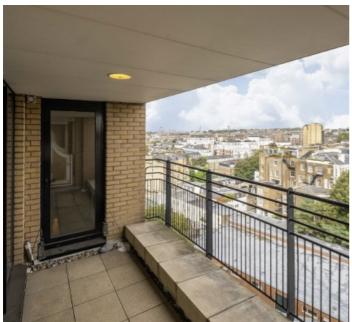

#### **Features**

Studio Apartment Separate Kitchen Separate Bathroom Balcony Porter Lift

# Cromwell Road, SW7

The property is neutrally decorated throughout and features a reception room/bedroom, a separate kitchen, a bathroom, and a spacious private balcony.