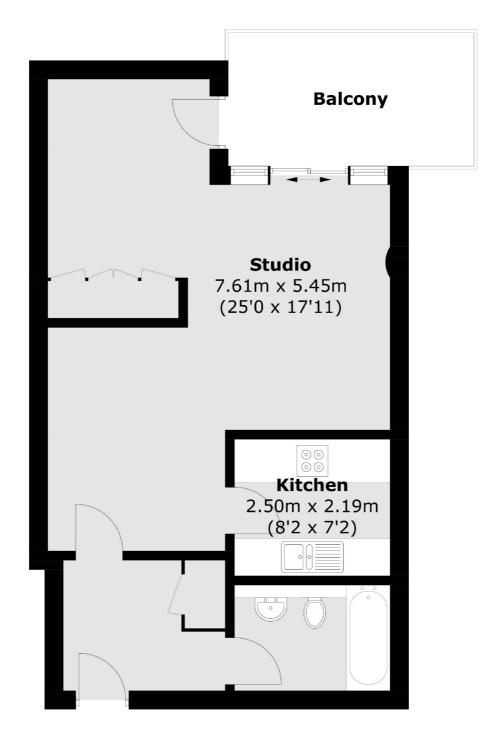

### Cromwell Road, London, SW7

Total area (approx.): 49.1 sq. m (528.5 sq. ft) Balcony area (approx.): 8.5 sq. m (91.5 sq. ft)

South Kensington

London

Lettings

SW74NR

020 7244 7711

144 Old Brompton Road