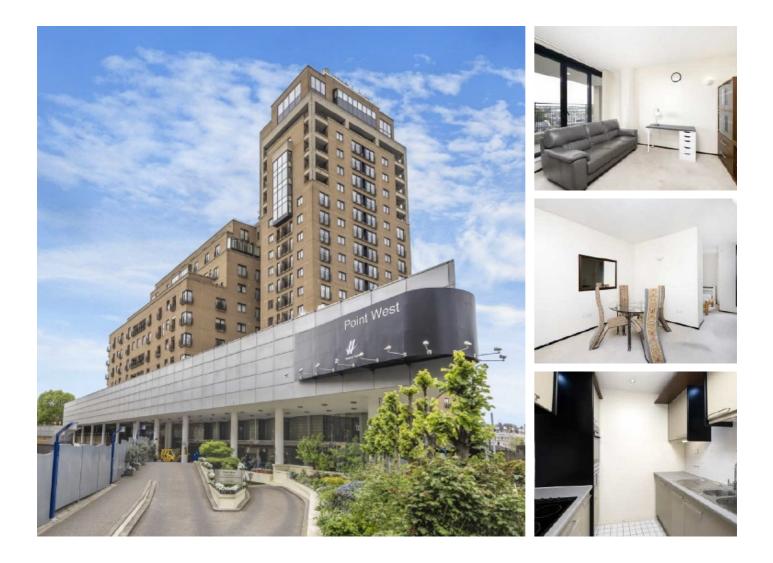

## Cromwell Road, SW7 £595 Per week

A seventh floor large studio flat in the best portered building in South Kensington. This studio is perfect for a single professional or student looking to be near the tube.

This landmark building is conveniently located for the shops and restaurants of Gloucester Road, including a Waitrose Supermarket. The closest underground station is Gloucester Road.

#### Features

Studio Apartment Separate Kitchen Separate Bathroom Balcony Porter Lift