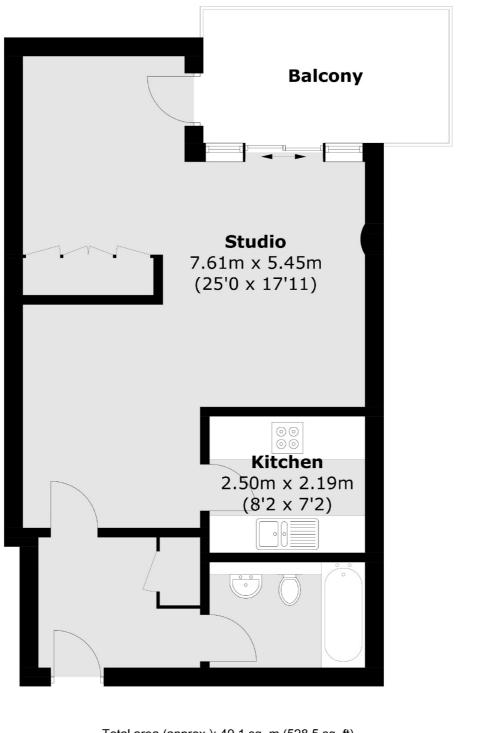

### Cromwell Road, London, SW7

Total area (approx.): 49.1 sq. m (528.5 sq. ft) Balcony area (approx.): 8.5 sq. m (91.5 sq. ft)

South Kensington 144 Old Brompton Road London SW7 4NR Lettings 020 7244 7711 Energy Rating: C. We aim to make our particulars both accurate and reliable. However they are not guaranteed; nor do they form part of an offer or contract. If you require clarification on any points then please contact us, especially if you're traveling some distance to view. Please note that appliances and heating systems have not been tested and therefore no warranties can be given as to their good working order.