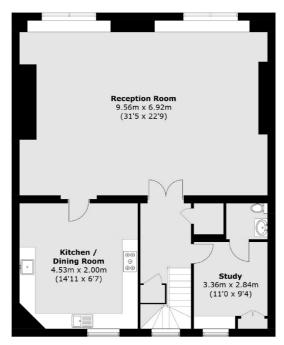

## Pont Street, SW1X

£6,195 Per week

An amazing top floor apartment to rent in Knightsbridge in well maintained portered block. The flat is close to the designer shops and restaurants of Knightsbridge and Sloane Street and within easy walking of Knightsbridge underground (Piccadilly line) and Sloane Square Underground (District and Circle lines). Three double bedrooms with en suite bathrooms, reception room with dining area, kitchen, cloakroom, air conditioning, lift and porter.

## **Features**

Three Large Bedroom Porter Newly Refurbished Double High Ceilings Ample Storage Three Bathroom Excellent Location

## Pont Street, London, SW1X

**Fourth Floor** 

**Third Floor** 

Total area (approx.): 219.9 sq. m (2,367.5 sq. ft)