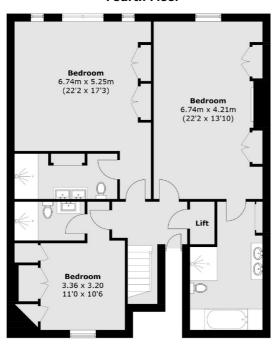

## Pont Street, SW1X

£6,195 Per week

An amazing top floor apartment to rent in Knightsbridge in well maintained portered block. The flat is close to the designer shops and restaurants of Knightsbridge and Sloane Street and within easy walking of Knightsbridge underground (Piccadilly line) and Sloane Square Underground (District and Circle lines). Three double bedrooms with en suite bathrooms, reception room with dining area, kitchen, cloakroom, air conditioning, lift and porter.

## **Features**

Three Large Bedroom Porter Newly Refurbished Double High Ceilings Ample Storage Three Bathroom Excellent Location

## Pont Street, London, SW1X

**Fourth Floor** 

**Third Floor** 

Total area (approx.): 219.9 sq. m (2,367.5 sq. ft)