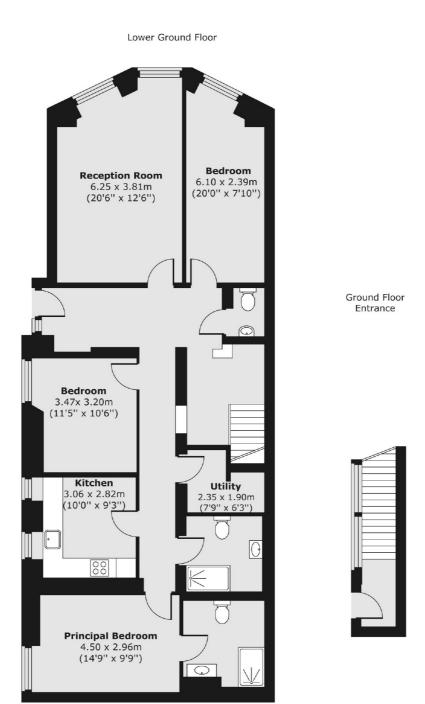

## Cornwall Gardens, London, SW7

Total area (approx.): 125.40 sq. m (1,350 sq. ft)

020 7244 7711