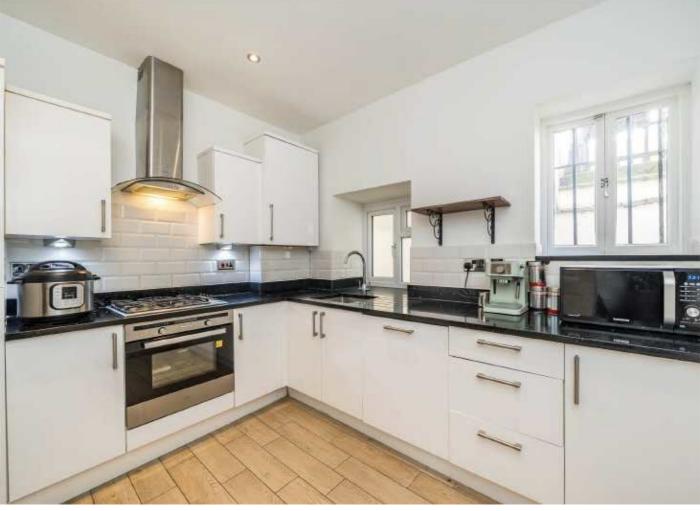

## Cornwall Gardens, SW7

This three-bedroom property, located just off Gloucester Road, boasts a high-quality finish and hardwood flooring throughout. It features a spacious reception area, a modern kitchen, three double bedrooms (including a master bedroom with an en-suite), an additional bathroom, and a utility room. Additionally, the property offers access to private gardens.

This property seamlessly combines period charm with modern refurbishment, featuring a high-quality finish and hardwood flooring throughout. It includes a spacious and bright reception area, a modern kitchen with granite worktops, three double bedrooms (including a master bedroom with an en-suite shower room), an additional contemporary bathroom, and a utility room. Furthermore, the property benefits from access to the gardens on the street.

## **Features**

Newly Refurbished Three Double Bedrooms High Spec Kitchen Two Bathrooms Wooden Flooring Communal Gardens