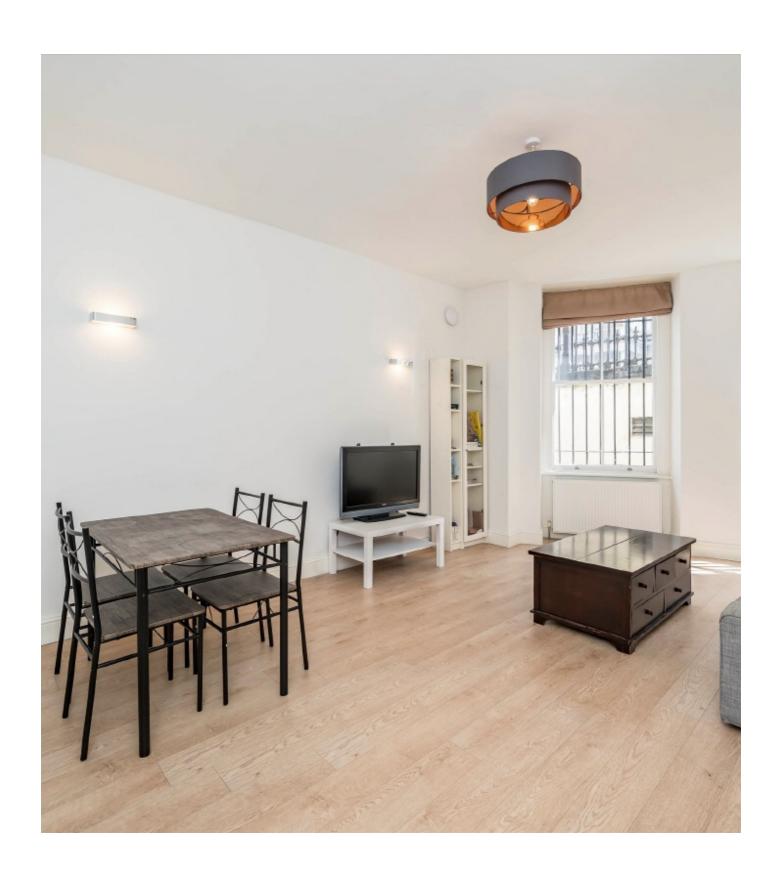

## Cornwall Gardens, SW7

This three-bedroom property, located just off Gloucester Road, boasts a high-quality finish and hardwood flooring throughout. It features a spacious reception area, a modern kitchen, three double bedrooms (including a master bedroom with an en-suite), an additional bathroom, and a utility room. Additionally, the property offers access to private gardens.

This property seamlessly combines period charm with modern refurbishment, featuring a high-quality finish and hardwood flooring throughout. It includes a spacious and bright reception area, a modern kitchen with granite worktops, three double bedrooms (including a master bedroom with an en-suite shower room), an additional contemporary bathroom, and a utility room. Furthermore, the property benefits from access to the gardens on the street.

## **Features**

Newly Refurbished Three Double Bedrooms High Spec Kitchen Two Bathrooms Wooden Flooring Communal Gardens