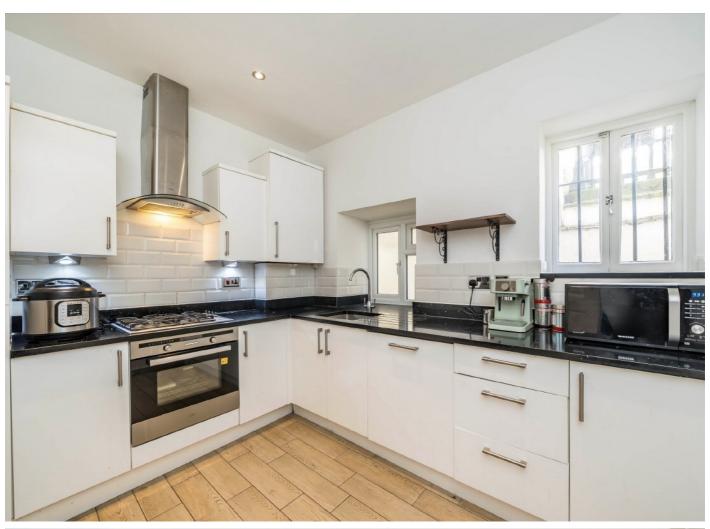

## Cornwall Gardens, SW7

This three-bedroom property, located just off Gloucester Road, boasts a high-quality finish and hardwood flooring throughout. It features a spacious reception area, a modern kitchen, three double bedrooms (including a master bedroom with an en-suite), an additional bathroom, and a utility room. Additionally, the property offers access to private gardens.

This property seamlessly combines period charm with modern refurbishment, featuring a high-quality finish and hardwood flooring throughout. It includes a spacious and bright reception area, a modern kitchen with granite worktops, three double bedrooms (including a master bedroom with an en-suite shower room), an additional contemporary bathroom, and a utility room. Furthermore, the property benefits from access to the gardens on the street.