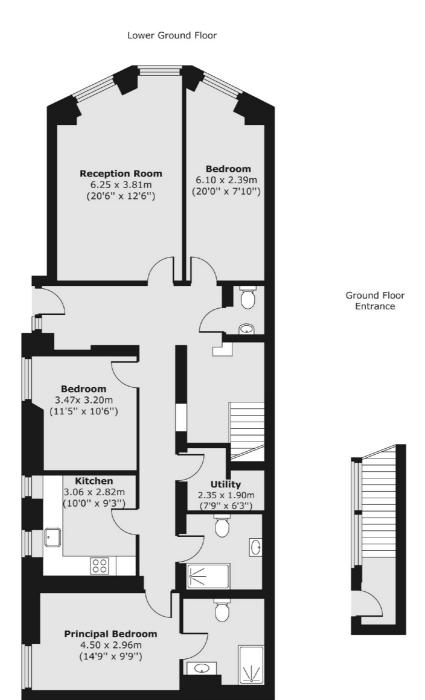

## Cornwall Gardens, London, SW7

Total area (approx.): 125.40 sq. m (1,350 sq. ft)

020 7244 7711