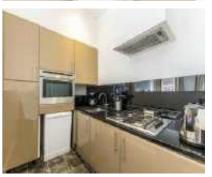

## Rosary Gardens, SW7

£775 Per week

A great two bedrooms flat to let in South Kensington. On the second floor of this red brick Victorian building is furnished, with an open-plan kitchen/living room, wood floors and modern specification throughout.

## **Features**

Two Bedrooms
One Bathroom
Open Plan Kitchen
Spacious Living Room
Lateral Flat
Wood Floors