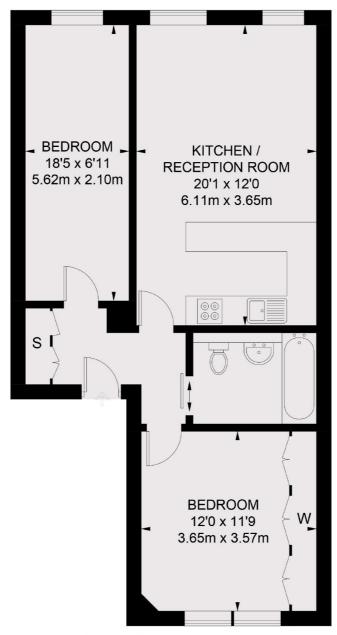

## Rosary Gardens, SW7

£775 Per week

A great two bedrooms flat to let in South Kensington. On the second floor of this red brick Victorian building is furnished, with an open-plan kitchen/living room, wood floors and modern specification throughout.

## **Features**

Two Bedrooms
One Bathroom
Open Plan Kitchen
Spacious Living Room
Lateral Flat
Wood Floors

## Rosary Gardens, London, SW7

**SECOND FLOOR** 

South Kensington

London

Lettings

SW7 4NR

020 7244 7711

144 Old Brompton Road

TOTAL APPROX. FLOOR AREA 640 SQ. FT. (59.5 SQ. M.)