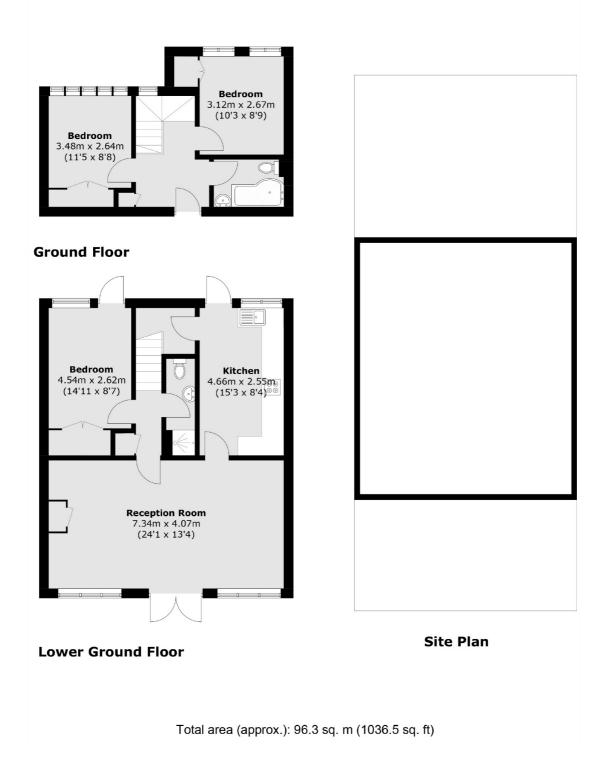

## **Finborough Road, SW10** £975 Per week

A three bedroomed, centrally located property that comes fully furnished and with a large open plan kitchen and living space. This property also comes with a private garden.

### Features

Furnished Private Garden Three Bedrooms Fully Equipped Close To Transport

### Finborough Road, London, SW10

South Kensington 144 Old Brompton Road London SW7 4NR Sales 0207 838 0108 Energy Rating: C. We aim to make our particulars both accurate and reliable. However they are not guaranteed; nor do they form part of an offer or contract. If you require clarification on any points then please contact us, especially if you're traveling some distance to view. Please note that appliances and heating systems have not been tested and therefore no warranties can be given as to their good working order.