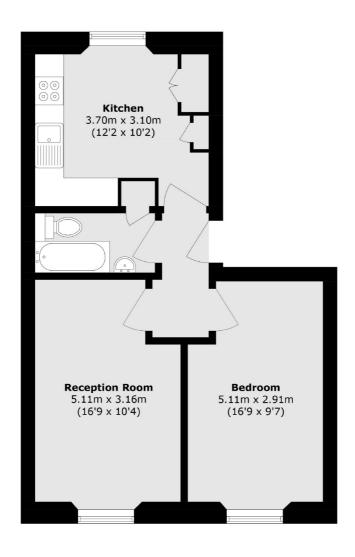

## Glendower Place, London, SW7

Total area (approx.): 48.4 sq. m (520.9 sq. ft)

South Kensington

London

Lettings

SW74NR

020 7244 7711

144 Old Brompton Road