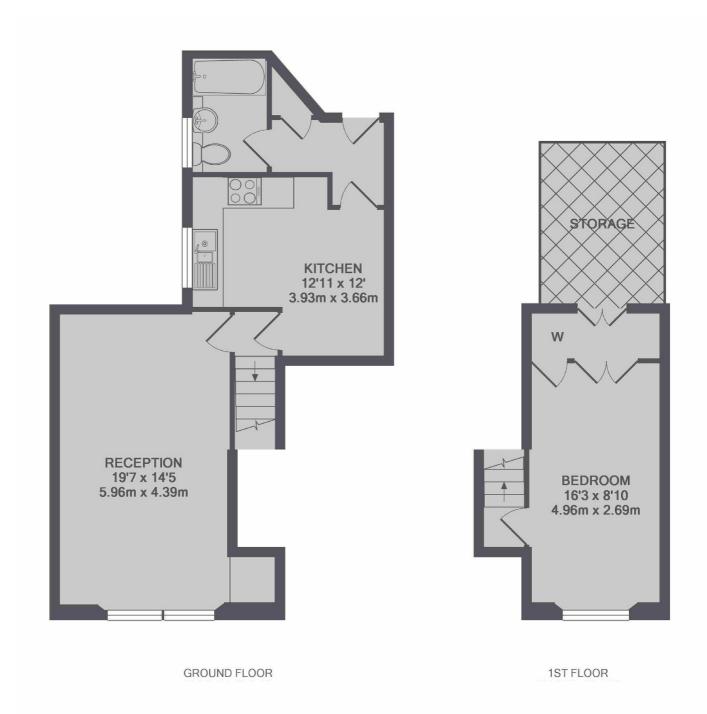

### Collingham Road, London, SW5

TOTAL APPROX. FLOOR AREA 663 SQ.FT. (61.6 SQ.M.)

South Kensington

0207 838 0108

London

Sales

SW74NR

144 Old Brompton Road