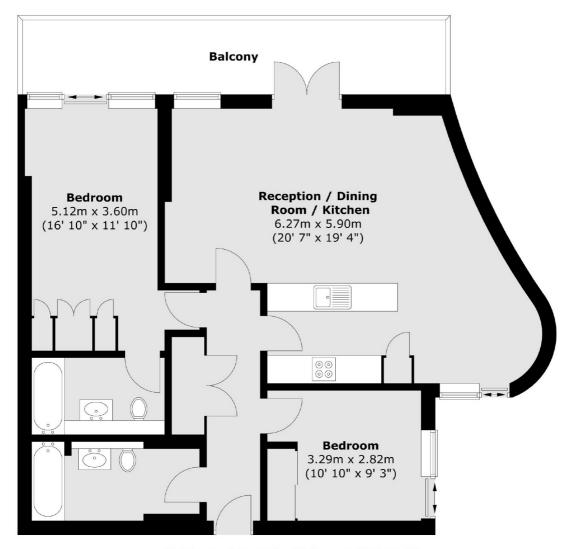

## Cromwell Road, London, SW7

Total area (approx.) : 84.6 sq. m (911 sq. ft) Total balcony area (approx.) : 14.4 sq. m (155 sq. ft)

South Kensington

0207 838 0108

London

Sales

SW74NR

144 Old Brompton Road