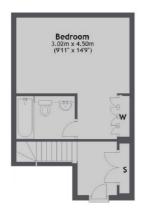

## Cromwell Road, London, SW7

6th Floor

7th Floor

Total area: approx. 101.2 sq. metres (1088.9 sq. feet)