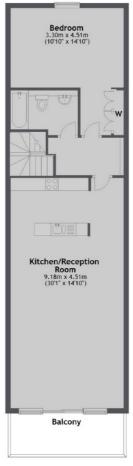

## Cromwell Road, London, SW7

6th Floor

7th Floor

Total area: approx. 101.2 sq. metres (1088.9 sq. feet)