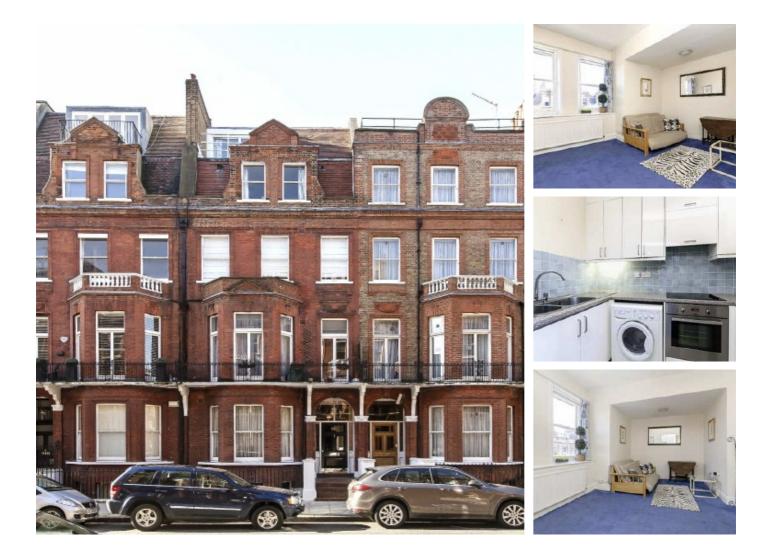

## Rosary Gardens, SW7 £525 Per week

One bedroom flat to let in a Victorian conversion and enviably located on one of South Kensington's premier roads and just off Old Brompton Road. Energy Rating: .

Rosary Gardens is ideally located just off the Old Brompton Road between Gloucester Road and South Kensington. It is close to the shops and restaurants including La Bottega coffee shop, Waitrose supermarket and Carluccios restaurant. South Kensington and Gloucester Road are the closest underground stations.

## Features

One Bedroom Living Room Separate Kitchen Furnished Modern Bathroom South Kensington Station (0.5 miles)