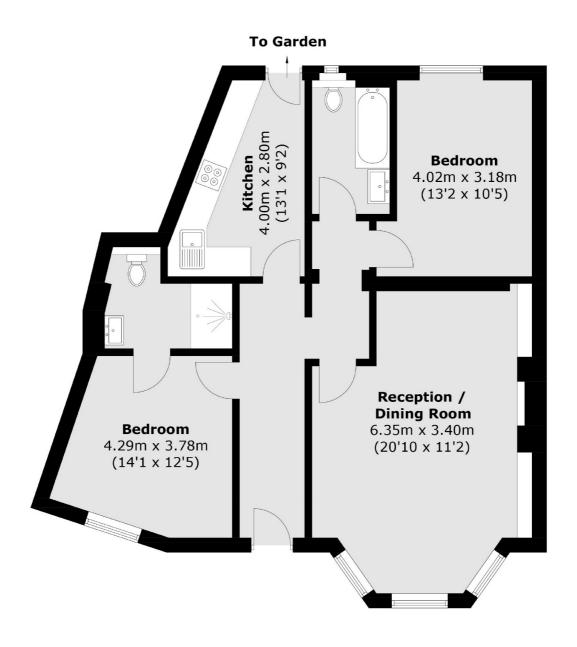

## Cresswell Gardens, London, SW5

Total area (approx.): 80.6 sq. m (867.5 sq. ft)

South Kensington

London

Lettings

SW74NR

020 7244 7711

144 Old Brompton Road