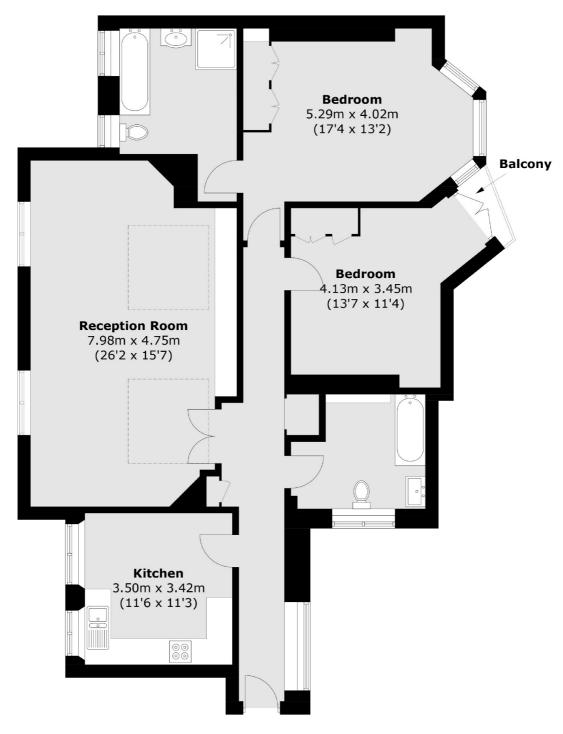

## Abingdon Villas, London, W8

Total area (approx.): 120.8 sq. m (1,300.3 sq. ft) Balcony area : 0.9 sq. m (9.7 sq. ft)

Knightsbridge & South Kensington

144 Old Brompton Road

London

Sales

SW74NR

020 7838 0108