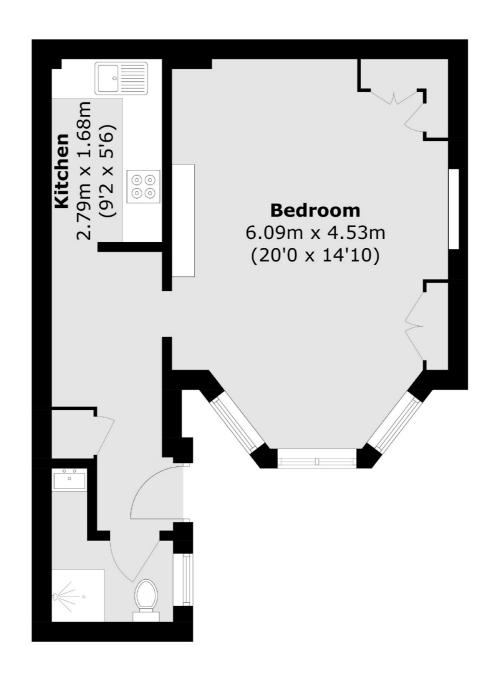

### **Lower Ground Floor**

Total area (approx.): 38.4 sq. m (413.3 sq. ft)

South Kensington

London

Lettings

SW74NR

020 7244 7711

144 Old Brompton Road