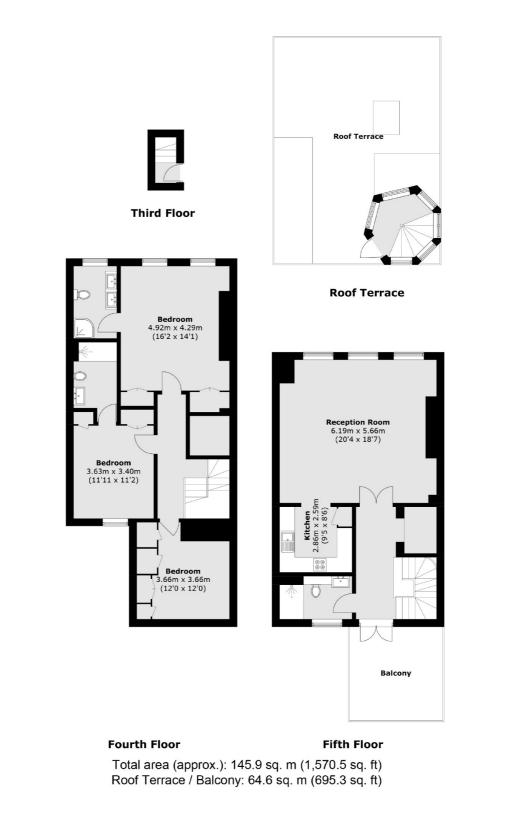

## **Beaufort Gardens, SW3**

This modern penthouse, situated on the fourth and fifth floors with direct lift access, presents a rare rental opportunity. The property is crowned with a roof terrace and benefits from a clever design that seamlessly integrates contemporary elements with period features, resulting in a bright and beautiful Knightsbridge home.

## Features

Private Outside Space Three Bedroom Three Bathroom Newly Refurbished Lift Porter