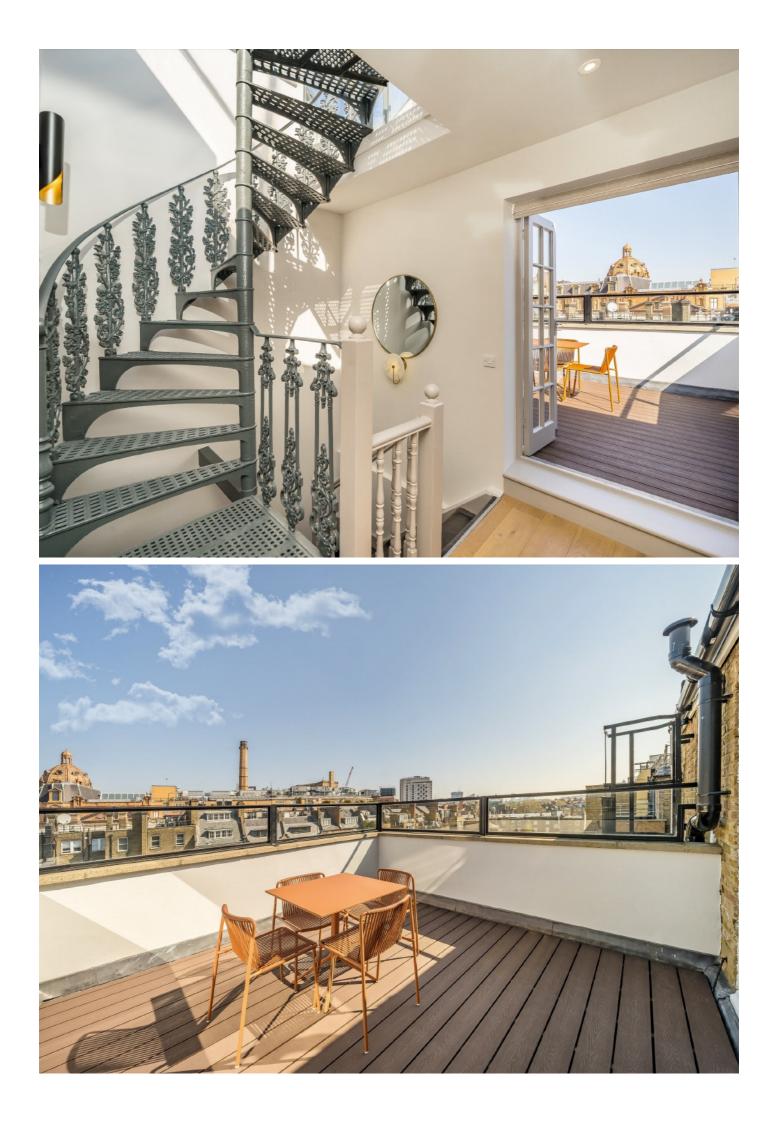

## **Beaufort Gardens, SW3**

This modern penthouse, situated on the fourth and fifth floors with direct lift access, presents a rare rental opportunity. The property is crowned with a roof terrace and benefits from a clever design that seamlessly integrates contemporary elements with period features, resulting in a bright and beautiful Knightsbridge home.

## Features

Private Outside Space Three Bedroom Three Bathroom Newly Refurbished Lift Porter