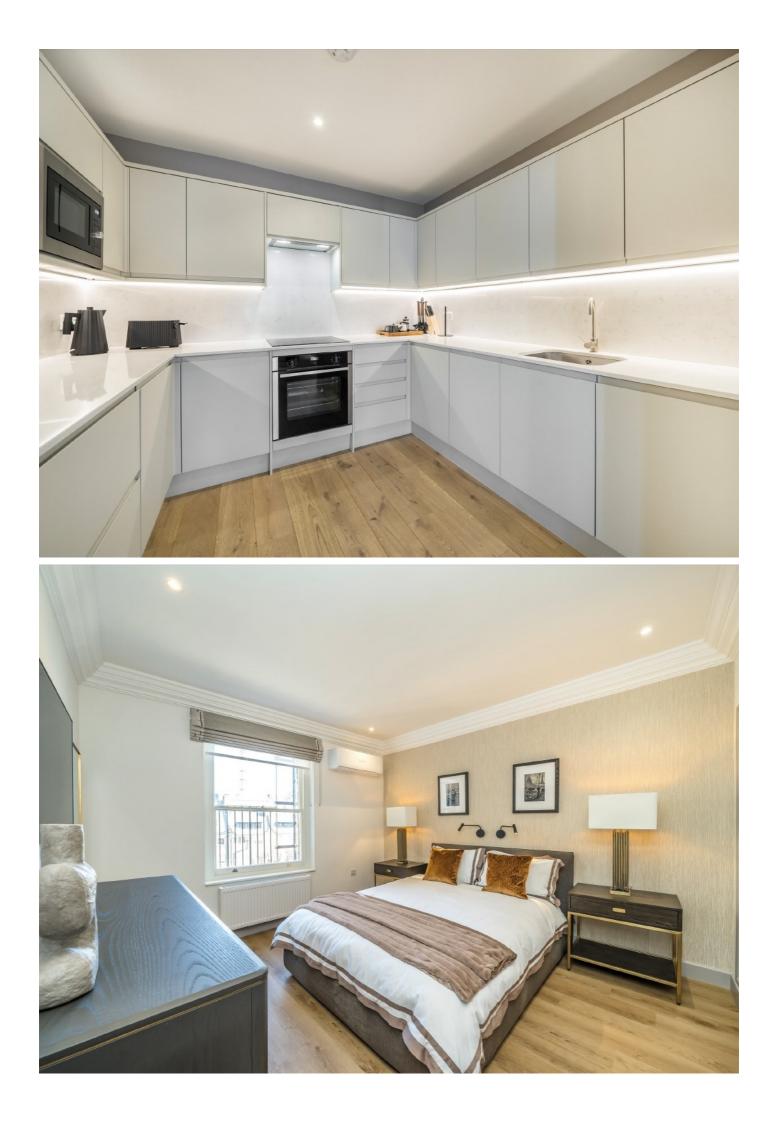

## **Beaufort Gardens, SW3**

This modern penthouse, situated on the fourth and fifth floors with direct lift access, presents a rare rental opportunity. The property is crowned with a roof terrace and benefits from a clever design that seamlessly integrates contemporary elements with period features, resulting in a bright and beautiful Knightsbridge home.

## Features

Private Outside Space Three Bedroom Three Bathroom Newly Refurbished Lift Porter