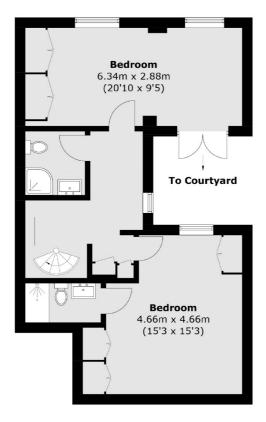

## Beaufort Gardens, London, SW3

**Lower Ground Floor** 

**Ground Floor** 

Total area (approx.): 93.0 sq. m (1001.0 sq. ft) Terrace: 7.7 sq. m (82.9 sq. ft)

020 7244 7711