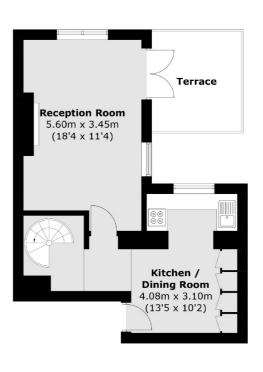

## Beaufort Gardens, London, SW3

**Lower Ground Floor** 

**Ground Floor** 

Total area (approx.): 93.0 sq. m (1001.0 sq. ft) Terrace: 7.7 sq. m (82.9 sq. ft)

020 7244 7711