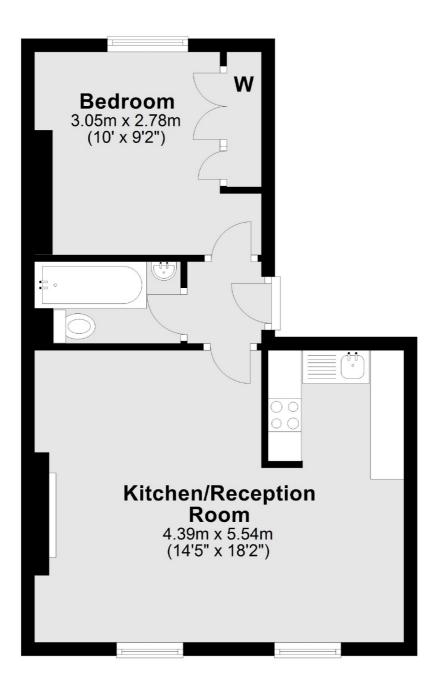

## Ovington Square, London, SW3

**Third Floor** 

Total area: approx. 39.6 sq. metres (426.0 sq. feet)

South Kensington 144 Old Brompton Road London SW7 4NR Lettings 020 7244 7711 Energy Rating: C. We aim to make our particulars both accurate and reliable. However they are not guaranteed; nor do they form part of an offer or contract. If you require clarification on any points then please contact us, especially if you're traveling some distance to view. Please note that appliances and heating systems have not been tested and therefore no warranties can be given as to their good working order.