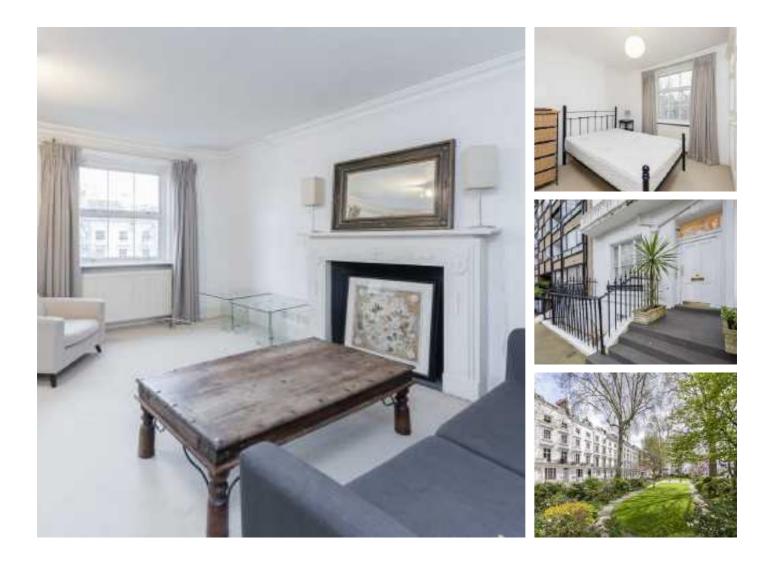

## Ovington Square, SW3 £645 Per week

A furnished one double bedroom flat is available for rent in Knightsbridge. This property is situated on the second floor of a Victorian house and benefits from lift access. It is located on a communal garden square just off Brompton Road.

The flat is conveniently close to Sloane Street and Knightsbridge, offering easy access to notable establishments such as Harrods department store, Harrods102 supermarket, Tesco Local, Zuma restaurant, and The Wellington wine bar.

#### Features

One Double Bedroom Second Floor (Lift Access) Garden Square Separate Kitchen Large Reception Room South Kensington