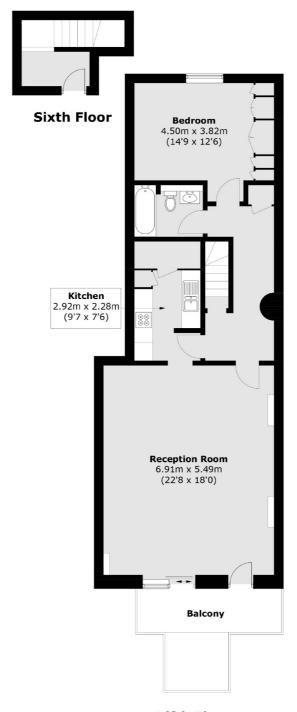

#### **Fifth Floor**

Total area (approx.): 84.4 sq. m (908.4 sq. ft) Balcony area (approx.): 10.4 sq. m (111.9 sq. ft)

South Kensington

London

Lettings

SW74NR

020 7244 7711

144 Old Brompton Road