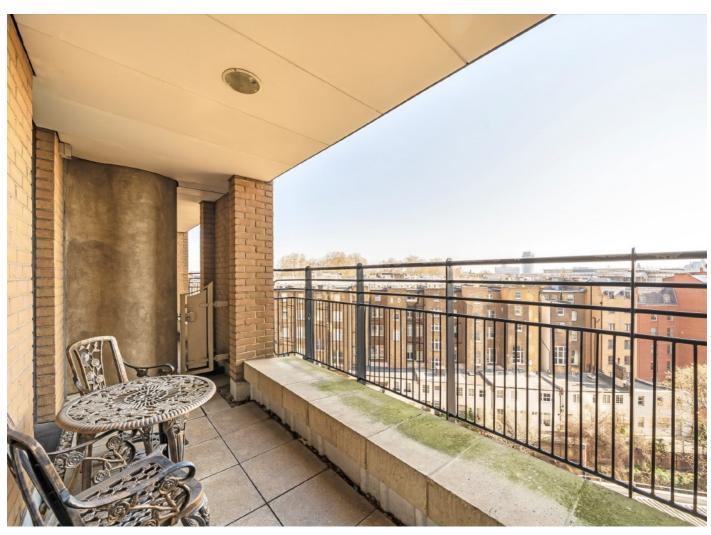

### £577 Per week

A stunning one-bedroom apartment, featuring expansive views of the city, is located on the sixth floor of this highly sought-after building. The property benefits from the convenience of a lift and the assurance of a 24-hour concierge service.

#### **Fifth Floor**

Total area (approx.): 84.4 sq. m (908.4 sq. ft) Balcony area (approx.): 10.4 sq. m (111.9 sq. ft)

South Kensington

London

Lettings

SW74NR

020 7244 7711

144 Old Brompton Road