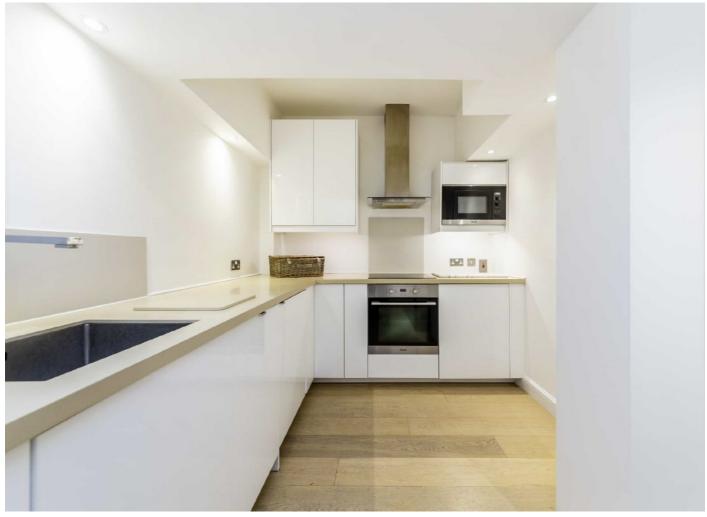

## **Features**

Two Double Bedrooms Wooden Floors Well Presented Mansion Block Separate Kitchen Gloucester Road Station