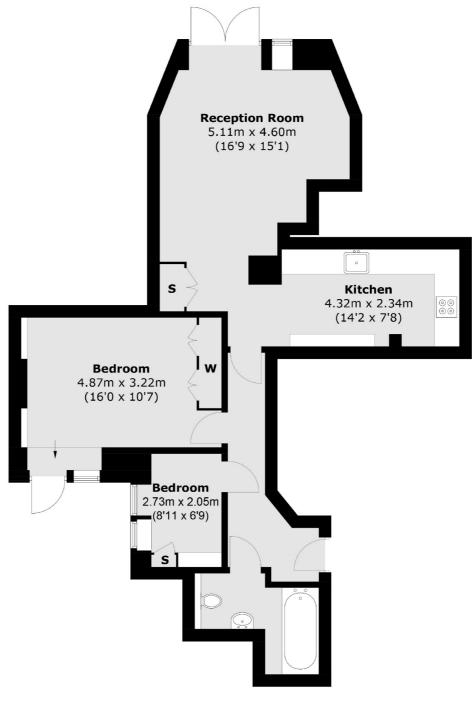

## Drayton Gardens, London, SW10

**Lower Ground Floor** 

Total area (approx.): 69.1 sq. m (743.8 sq. ft)

South Kensington

London

SW74NR

020 7244 7711

Lettings