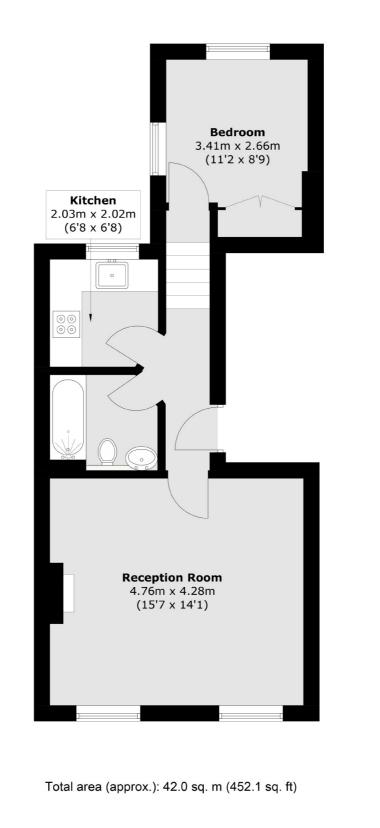

## Ifield Road, SW10 £475 Per week

A meticulously finished one-bedroom apartment situated on the second floor of a Victorian residence, located just south of Old Brompton Road and close to Earls Court.

#### Features

Spacious Double Bedroom Built In Storage Brand New Bathroom New Modern Kitchen Quiet Residential Street