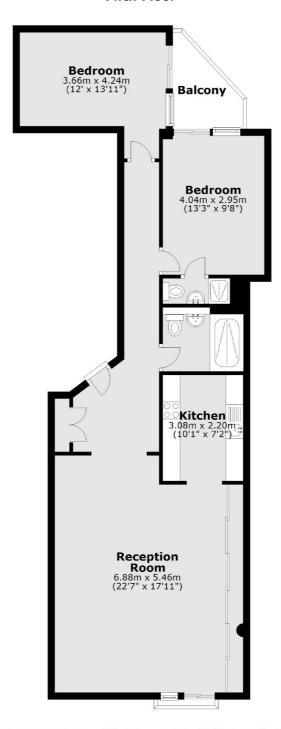

## Cromwell Road, SW7 £850,000

A fifth floor two double bedroom apartment with a great layout consisting of a large reception with a private balcony, benefiting from over 935 square feet of lateral living space with wooden floors throughout.

#### **Features**

Two Double Bedrooms Underground Parking Fifth Floor Long Lease 24 Hour Concierge Private Balcony

#### **Fifth Floor**

Main area: Approx. 88.1 sq. metres (948.7 sq. feet)

South Kensington

0207 838 0108

London

Sales

SW74NR

144 Old Brompton Road