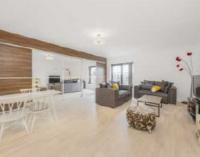

## Cromwell Road, SW7 £850,000

A fifth floor two double bedroom apartment with a great layout consisting of a large reception with a private balcony, benefiting from over 935 square feet of lateral living space with wooden floors throughout.