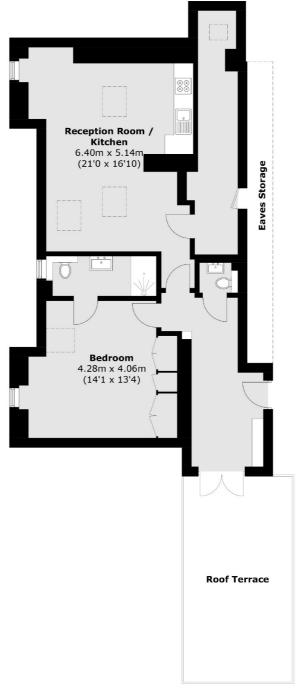

#### **Ground Floor**

Total area (approx.): 82.9 sq. m (892.3 sq. ft) (Excluding Eaves Storage) Roof Terrace area (approx.): 22.0 sq. m (236.8 sq. ft)

South Kensington