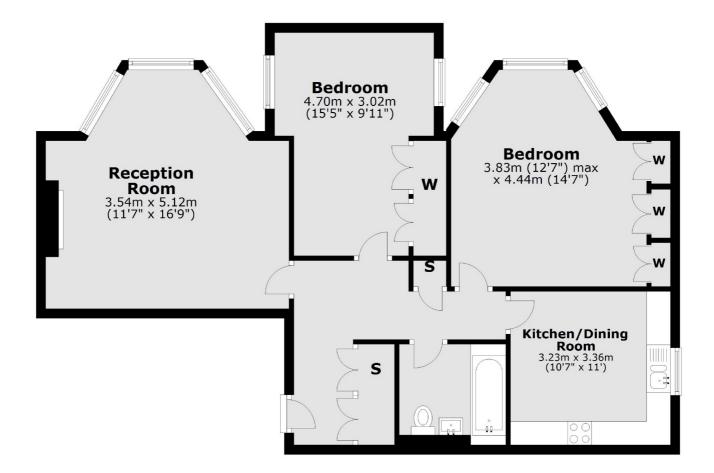

### Tregunter Road, London, SW10

#### **Lower Ground Floor**

Total area: approx. 84.2 sq. metres (906.3 sq. feet)

South Kensington 144 Old Brompton Road London SW7 4NR Sales 0207 838 0108 Energy Rating: G. We aim to make our particulars both accurate and reliable. However they are not guaranteed; nor do they form part of an offer or contract. If you require clarification on any points then please contact us, especially if you're traveling some distance to view. Please note that appliances and heating systems have not been tested and therefore no warranties can be given as to their good working order.