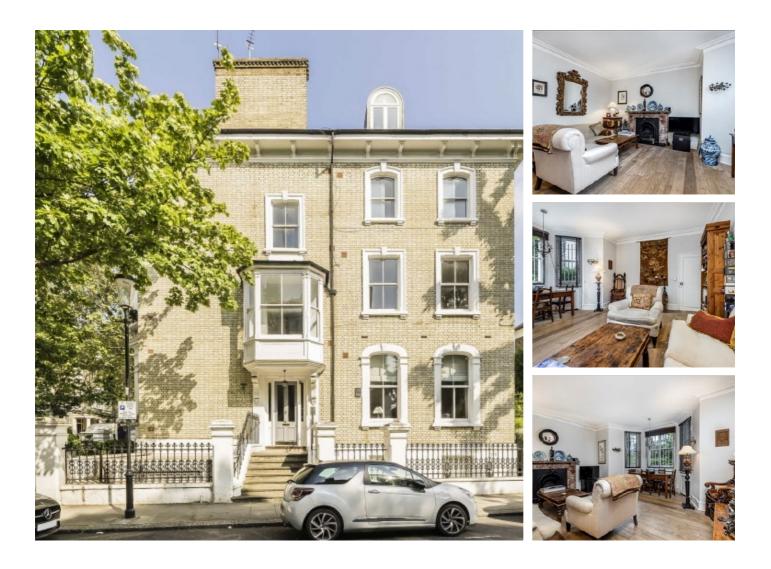

## **Tregunter Road, SW10** £850,000

A brilliant opportunity to acquire an elegant apartment adjacent to the prestigious Boltons and fashionable Hollywood Road. The property is close to all amenities with well maintained gardens of the building. With solid oak flooring, period features and well proportioned rooms. Spacious and airy with a large living room and two double bedrooms.

Located on the corner of Tregunter Road and Redcliffe Gardens, this property is within close proximity to South Kensington, West Brompton and Earls Court Stations. As well as the all the local shops, restaurants and amenities offered on Fulham Road and Kings Road.

#### Features

Two Double Bedrooms Separate Kitchen Large Reception Oak Wood Flooring High Ceilings Ample Storage