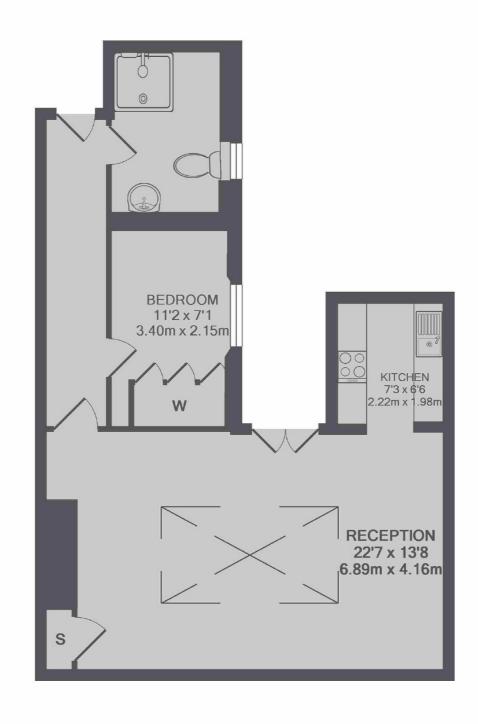

## **Elvaston Place, SW7**

A fantastic one bedroom apartment on one of the best streets in South Kensington. The property is perfect for a couple or a single individual looking to be in the heart of South Kensington.

## **Features**

One Bedroom One Bathroom High Ceilings Beautiful Natural Light Newly Refurbished

## Elvaston Place, London, SW7

TOTAL APPROX. FLOOR AREA 572 SQ.FT. (53.1 SQ.M.)

South Kensington

London

SW74NR

020 7244 7711

Lettings

144 Old Brompton Road