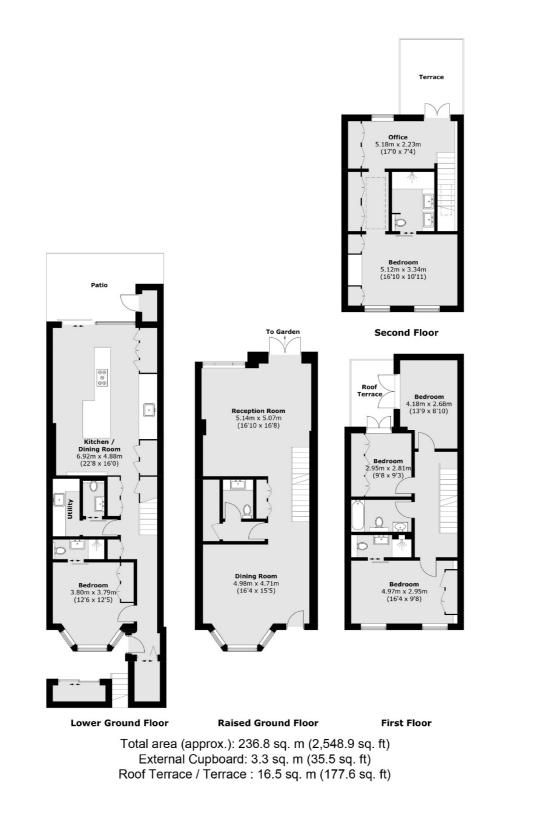

## **Oakfield Street, SW10**

This astonishing five bedroom home offers a uniquely extravagant lifestyle in South Kensington, on the Chelsea border.

The property is entered via an entrance hall on the ground floor, boasting incredibly high ceilings and an abundance of natural light throughout. The dining and living area offers an exceptional sense of space, making it the perfect setting for entertaining.

On the lower ground floor, a recently fitted kitchen opens onto a grand openplan living area, featuring floor-to-ceiling doors that lead out to a south-facing garden.

The principal bedroom is generously proportioned, offering impressive views, a walk-in dressing area, and an immaculate en-suite. There are four further double bedrooms, two of which benefit from en-suite bathrooms.

## Features

Immaculate Family Home Five Double Bedrooms Open Plan Living High Ceilings No Ongoing Chain Private Terrace/ Garden Area