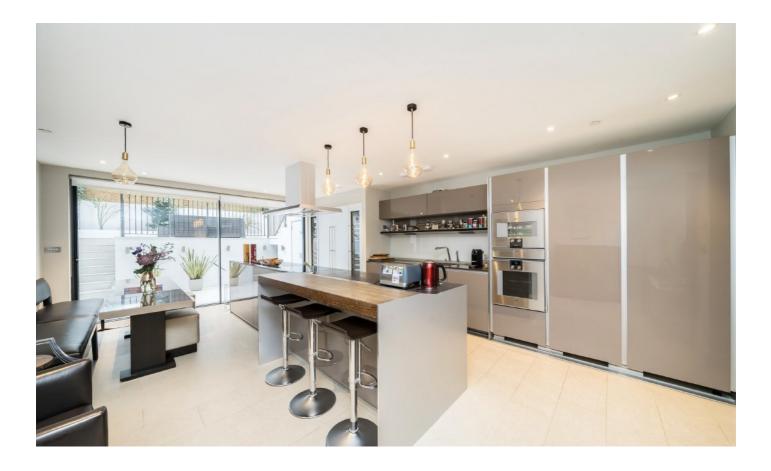

On the lower ground floor, a recently fitted kitchen opens onto a grand openplan living area, featuring floor-to-ceiling doors that lead out to a south-facing garden.

The principal bedroom is generously proportioned, offering impressive views, a walk-in dressing area, and an immaculate en-suite. There are four further double bedrooms, two of which benefit from en-suite bathrooms.