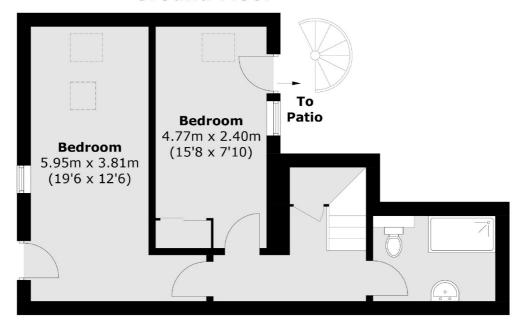

### **Ground Floor**

### **Lower Ground Floor**

Total area (approx.): 68.3 sq. m (735.2 sq. ft) Roof Terrace (: 16.8 sq. m (180.8 sq. ft)

South Kensington

0207 838 0108

London

Sales

SW74NR

144 Old Brompton Road