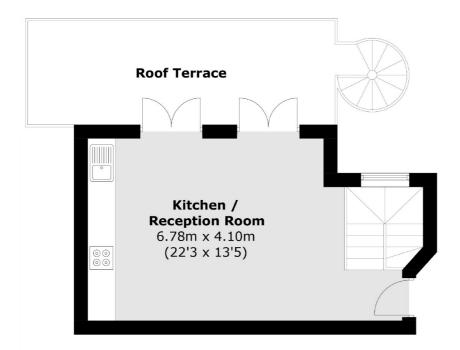

### **Ground Floor**

### **Lower Ground Floor**

Total area (approx.): 68.3 sq. m (735.2 sq. ft) Roof Terrace (: 16.8 sq. m (180.8 sq. ft)

South Kensington

0207 838 0108

London

Sales

SW74NR

144 Old Brompton Road