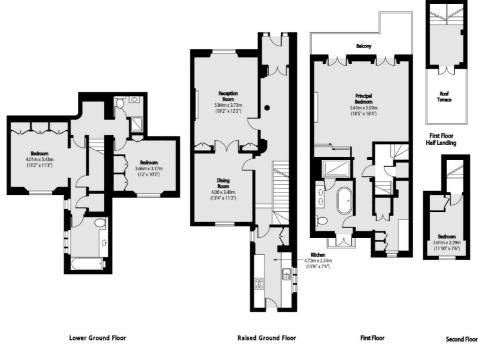

## Onslow Square, SW7

This spacious four-bedroom apartment offers a perfect blend of comfort and style across multiple levels.

The lower ground floor features two well-proportioned bedrooms, each with fitted wardrobes, along with two modern bathrooms, ensuring convenience and privacy. On the ground floor, you'll find a bright and airy reception room that seamlessly opens to a dining area, perfect for relaxing or entertaining. The separate modern kitchen is fully equipped, offering both functionality and elegance for everyday living.

The first floor is home to a luxurious principal suite, complete with a generous dressing room and an en-suite bathroom. The second floor offers a versatile space, ideal as either a bedroom or a study, providing flexibility to suit your lifestyle needs.