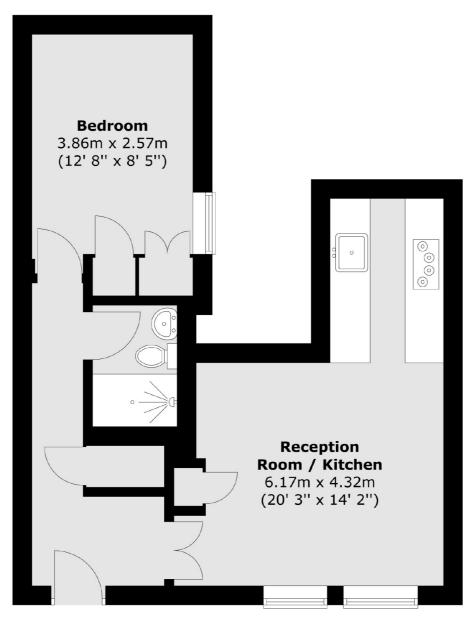

#### **Ground Floor**

Total area (approx.): 41.4 sq. m (445 sq. ft)

0207 838 0108