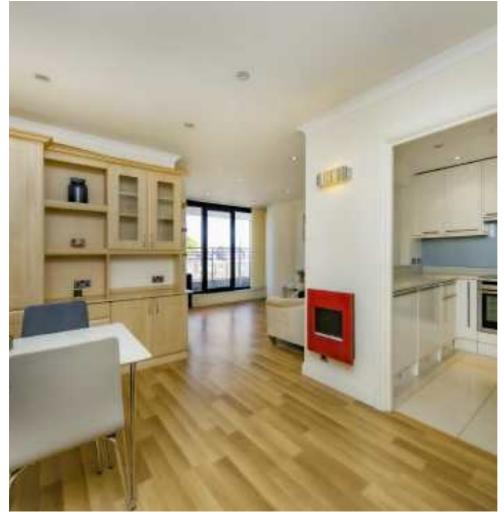

## Cromwell Road, SW7 £550,000

A spacious one bedroom apartment on the fifth floor of this portered building located just off Cromwell Road in the South Kensington area.

The property is conveniently located close to Gloucester Road station with shops such as Waitrose and Sainsbury's within easy access, as well as being close to Hyde Park.

## **Features**

One Bedroom Separate Kitchen Patio Fifth Floor (Lift Access) Concierge Gloucester Road Station