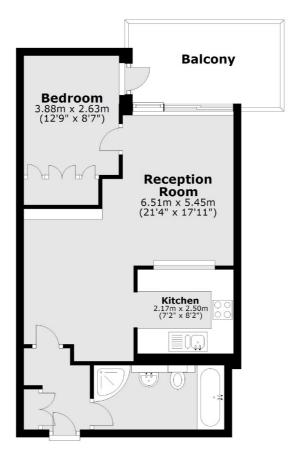

## Cromwell Road, London, SW7

Main area: Approx. 48.5 sq. metres (522.4 sq. feet)
Plus balconies, approx. 8.6 sq. metres (92.5 sq. feet)

South Kensington

0207 838 0108

London

Sales

SW74NR

144 Old Brompton Road