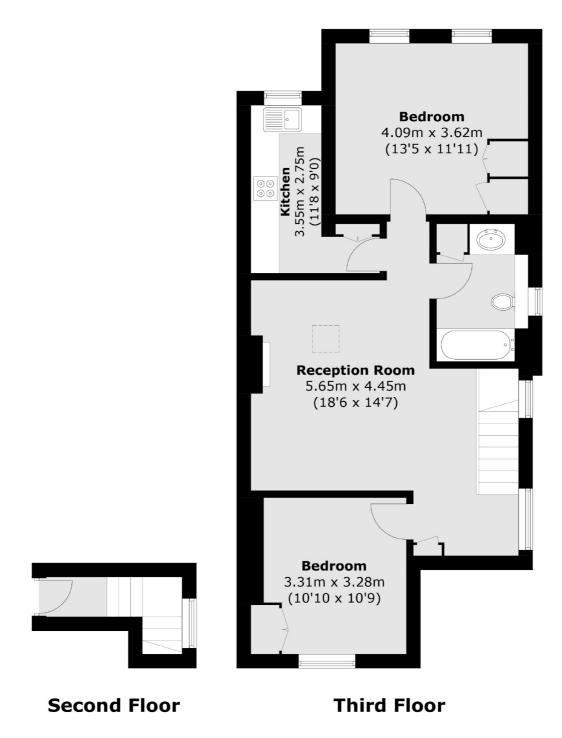

## Redcliffe Gardens, SW10 £715,000

A spacious two double bedroom, one bathroom flat on the top floor of this period conversion building located on Redcliffe Gardens, benefitting from natural light throughout and ample storage this is the perfect investment or first time purchase.

## Redcliffe Gardens, London, SW10

Total area (approx.): 70.3 sq. m (756.7 sq. ft)

South Kensington

0207 838 0108

London

Sales

SW74NR

144 Old Brompton Road