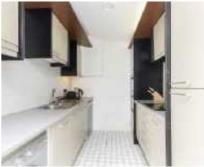

## Cromwell Road, SW7 £600,000

The property is of a high standard throughout and comprises; master bedroom with en-suite and large built in wardrobes, modern bathroom and a separate kitchen/reception room with contemporary tiled flooring throughout. The property also benefits from having its own private south facing balcony.

## **Features**

One Double Bedroom Wood Floor Separate kitchen Large Reception Room South Facing Balcony 23 Hour Concierge