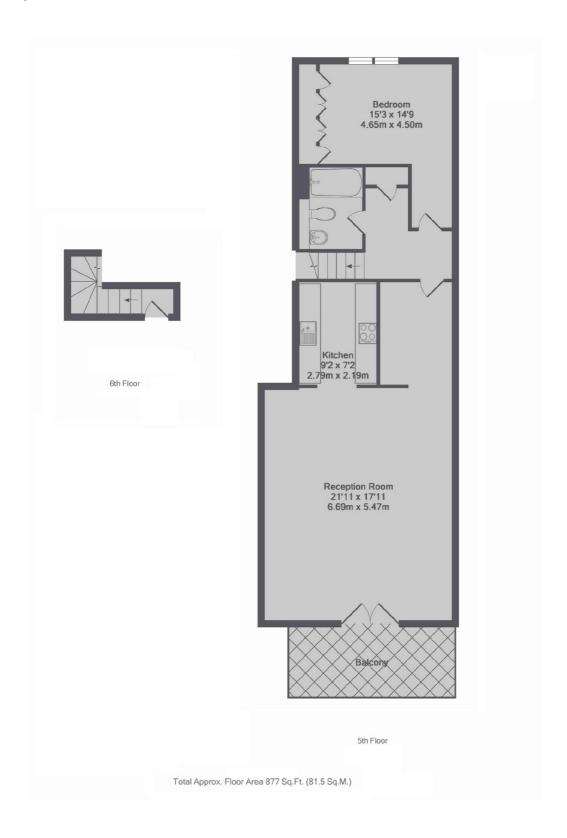

## Cromwell Road, SW7 £600,000

The property is of a high standard throughout and comprises; master bedroom with en-suite and large built in wardrobes, modern bathroom and a separate kitchen/reception room with contemporary tiled flooring throughout. The property also benefits from having its own private south facing balcony.

## **Features**

One Double Bedroom Wood Floor Separate kitchen Large Reception Room South Facing Balcony 23 Hour Concierge