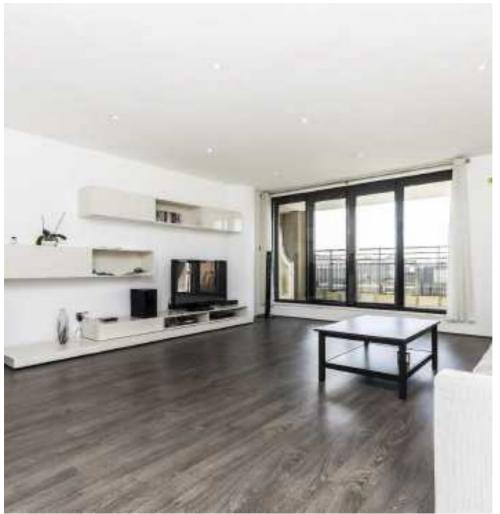

## Cromwell Road, SW7 £600,000

The property is of a high standard throughout and comprises; master bedroom with en-suite and large built in wardrobes, modern bathroom and a separate kitchen/reception room with contemporary tiled flooring throughout. The property also benefits from having its own private south facing balcony.

## **Features**

One Double Bedroom Wood Floor Separate kitchen Large Reception Room South Facing Balcony 23 Hour Concierge