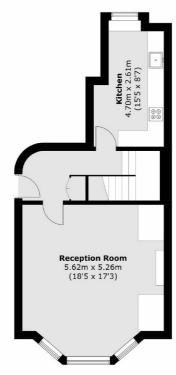

## **Onslow Gardens, SW7**

A beautifully presented and well-proportioned ground and lower ground floor two bedroom property situated in one of the most desirable garden squares in South Kensington.

The property benefits from high ceilings and neutral decor throughout and comprises; a large reception room with bay windows looking onto the communal gardens, a separate kitchen, a principle bedroom with an en-suite bathroom and a second double bedroom with an en-suite bathroom as well.

## **Features**

Two Bedrooms
Two Bathrooms
Refurbished
Ground and Lower Ground
Communal Garden Square
Excellent Location

## Onslow Gardens, London, SW7

**Ground Floor** 

**Lower Ground Floor** 

Total area (approx.): 110.6 sq. m (1,190.5 sq. ft)

South Kensington

London SW7 4NR

Lettings

020 7244 7711