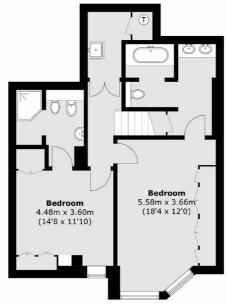

## **Onslow Gardens, SW7**

A beautifully presented and well-proportioned ground and lower ground floor two bedroom property situated in one of the most desirable garden squares in South Kensington.

The property benefits from high ceilings and neutral decor throughout and comprises; a large reception room with bay windows looking onto the communal gardens, a separate kitchen, a principle bedroom with an en-suite bathroom and a second double bedroom with an en-suite bathroom as well.

## **Features**

Two Bedrooms
Two Bathrooms
Refurbished
Ground and Lower Ground
Communal Garden Square
Excellent Location

## Onslow Gardens, London, SW7

**Ground Floor** 

**Lower Ground Floor** 

Total area (approx.): 110.6 sq. m (1,190.5 sq. ft)

South Kensington

London SW7 4NR

Lettings

020 7244 7711