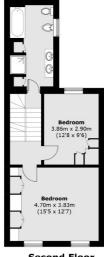

## **Trevor Place,** London, SW7

Second Floor

Third Floor

Total area (approx.): 249.1 sq. m (2,681.3 sq. ft) (Excluding Void) Balcony: 1.5 sq. m (16.1 sq. ft)

020 7244 7711