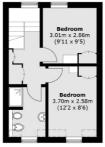

## **Trevor Place,** London, SW7

Second Floor

Third Floor

Total area (approx.): 249.1 sq. m (2,681.3 sq. ft) (Excluding Void) Balcony: 1.5 sq. m (16.1 sq. ft)

020 7244 7711