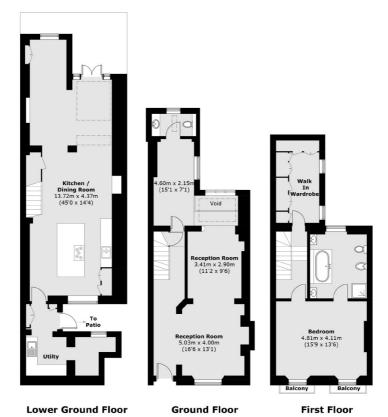

The property comprises a master bedroom suite with a separate dressing room, 4 further bedrooms with fitted wardrobes, a double reception room, a kitchen dining room, a family bathroom, a shower room, a study/ dressing room, a utility room, a cloakroom and a patio garden.

## **Trevor Place,** London, SW7

Second Floor

Third Floor

Total area (approx.): 249.1 sq. m (2,681.3 sq. ft) (Excluding Void) Balcony: 1.5 sq. m (16.1 sq. ft)

020 7244 7711