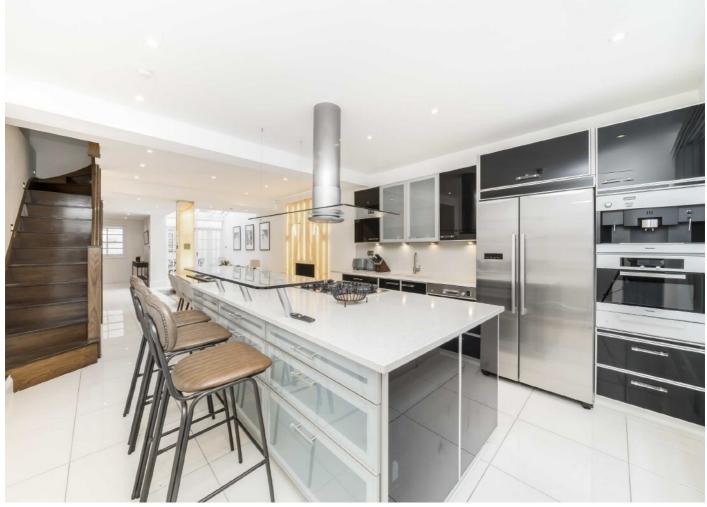

## **Trevor Place, SW7**

Well presented family home positioned in the heart of Knightsbridge with superb entertaining space including a double reception room, a large kitchen/dining room and five bedrooms.

The property comprises a master bedroom suite with a separate dressing room, 4 further bedrooms with fitted wardrobes, a double reception room, a kitchen dining room, a family bathroom, a shower room, a study/ dressing room, a utility room, a cloakroom and a patio garden.

## **Features**

5 bedrooms (1 en suite)
Double reception room
Kitchen/ dining room
2 bathrooms
Patio garden
Utility room