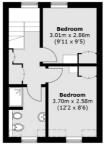

### **Trevor Place,** London, SW7

Second Floor

Third Floor

Total area (approx.): 249.1 sq. m (2,681.3 sq. ft) (Excluding Void) Balcony: 1.5 sq. m (16.1 sq. ft)

020 7244 7711