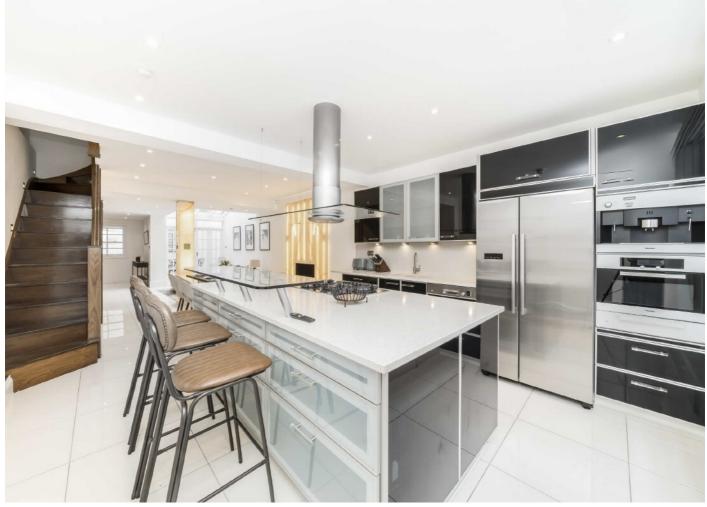

The property comprises a master bedroom suite with a separate dressing room, 4 further bedrooms with fitted wardrobes, a double reception room, a kitchen dining room, a family bathroom, a shower room, a study/ dressing room, a utility room, a cloakroom and a patio garden.