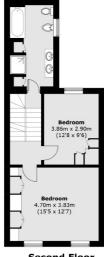

### **Trevor Place,** London, SW7

Second Floor

Third Floor

Total area (approx.): 249.1 sq. m (2,681.3 sq. ft) (Excluding Void) Balcony: 1.5 sq. m (16.1 sq. ft)

020 7244 7711