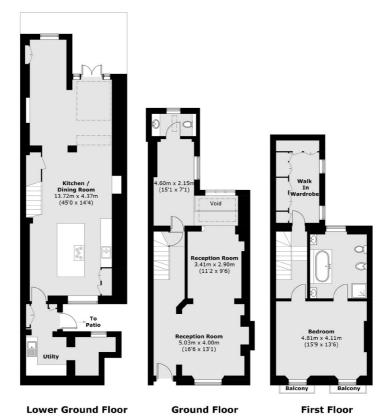

The property comprises a master bedroom suite with a separate dressing room, 4 further bedrooms with fitted wardrobes, a double reception room, a kitchen dining room, a family bathroom, a shower room, a study/ dressing room, a utility room, a cloakroom and a patio garden.

### **Trevor Place,** London, SW7

Second Floor

Third Floor

Total area (approx.): 249.1 sq. m (2,681.3 sq. ft) (Excluding Void) Balcony: 1.5 sq. m (16.1 sq. ft)

020 7244 7711