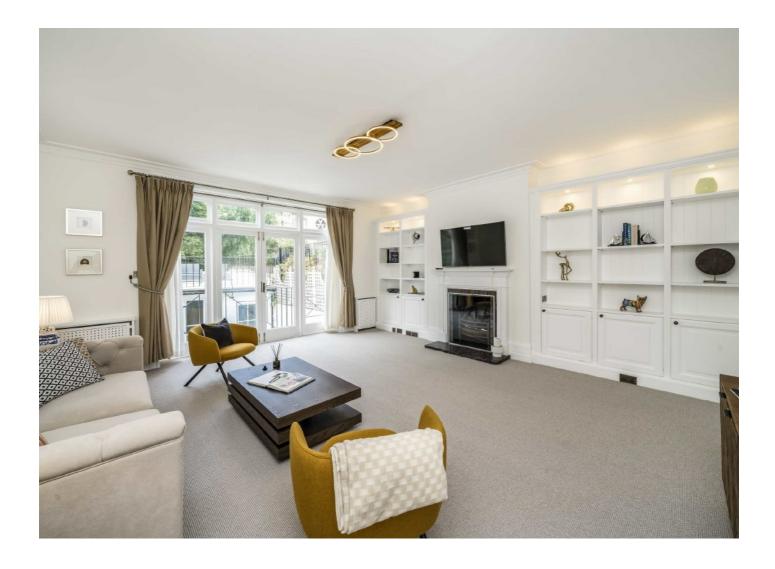

## **Brompton Square, SW3**

Impressive and spacious two bedroom duplex apartment on the raised ground and first floor of this impressive period conversion in the heart of Knightsbridge.

Boasting two generously proportioned bedroom suites with built in storage and modern bathrooms. The apartment also benefits from a separate dining room leading off the separate kitchen. The kitchen has integrated appliances and an electric hob. On the same floor there is a guest WC and separate reception room leading on to the rarely found private terraced garden.